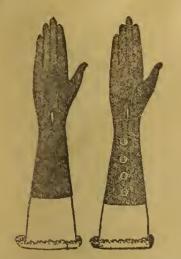

ves, plain hand-sewn, gussett fingers, fit perfectly, every pair guaranteed, in black, tan and brown shades; sizes 5½ to 7½.....99

4-But'on K'd Gloves.

Ladies' 4-Button Kid Gloves, in a beautiful fine quality, a perfect fit-

ter, in black, tan, and brown and

dark fancics, sizes 51/2 to 8, our

Ladies' 4-Button White Kid Gloves,

fine and well made, neat fitting;

special.....

siz a:

all



7½....



Ladies' 4-Button, Czarina, handscwn, wide welts, fancy silk embroidered back, and stitches to match, large pearl buttons, in black, tan and brown, and dark fancies; sizes 5½ to 7½......1.09

Ladies' 4-Clasp Andree, Real French Kid, hand-sewn, guaranteed; this glove makes an ideal fit, in black, tan and brown shades; sizes 5<sup>1</sup>/<sub>2</sub> to 7<sup>1</sup>/<sub>2</sub>.....1.24



- Lædies' 4-Button Derby, large pearl, embroidered backs, cold welts, pique sewn, (guarantecd); this is undoubtedly the most reliable glove in the trade, handsomely finished, gussett fingers: in black, tan and brown shades; sizes 5½ to 7½1.24
- Ladies' 4-Button (La Traviata), extia fine quality of Real French Kid Glove, hand-sewn. large pearl buttons, in black, tan and brown shades, with black, white, pink, pale blue, gold, heliotrope, green and cardinal silk embroidered backs, with welts to match, guarantced; sizes 5½ to 7½......1.24
- Ladies' 6-Button Monsquetaire, French Suede Gloves, in block and tan shades; sizes 5½ to 76......75

#### Ladies? 7-Blook Lucing Kid Gloves,







#### Ladies' Chamois Wash Leather Gloves,

Cents. Kid Gloves.



Gents' 2-Button Kid Gloves, fine quality,