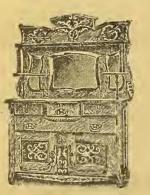

wide, 14 by 25 bevel plate mirror ..... 6.00 No. 86-Sideboard, ash, oil finish, 6 feet high, 47 inches wide, bevel mirror ..... 6.25 No. 87-Sideboards, in elm or ash, dark finish, 6 feet high, 48 inches wide, bevel mirror ..... 7.50 No. 88 .- Sideboard, antique or elm and dark finish, 6 feet 4 inches high, 3 feet 9 inches wide ..... 8.25 No. 91-Solid Oak Sideboard, 6 feet 6 inches high,4 feet 3 inches wide, shaped mirror, hand-carved, 3 drawers, spring doors, posts and shelves, prices \$14.27, \$15.47, \$16.29 No. 90-Solid oak, polished finish, bevel plate mirror, 28 by 16,

spring doors, 3 drawers high, 6 feet 6 by 4 feet wide, ranging in price from \$11 to.....13.50 No. 89—Sideboard, in ash and elm, oil finish, bevel plate mirror, hand-carved, spring doors,

posts and shelves..... 8.25



- No. 93—Sideboard, in walnut, cherry and oak, shaped, beveledge mirror, 7 feet high, 4 feet 6 wide, beautifully carved and polished, \$20, \$22, \$25, \$27 and....30.00



No. 74—Cheffonier, or Chests of Drawers, in ash or elm, antique or dark finish, 3 feet 7 high, 2 feet wide, 2 small and 4 large drawers, \$4.47, \$5.27 and ........6.74



No. 75—Cheffonier, in curly birch and oak, 4 large and 2 small drawers and hat box, shaped mirror, highly polished, \$7.97, 8.47, \$9.37.....10.27
No. 76—Walnut and cherry, highly polished, 4 large and 2 small drawers, and hat box, beveledge mirror, \$8.27, \$9.47, \$10.97....12.57



No. 80-Solid Oak Combination Bookcase and Writing Desk, richly polished, hand-carved, similar to cut, \$19.67, \$21.37, \$23.49.24.57



No. 78--Combination Bookcase a