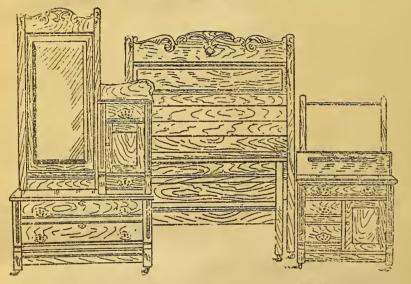

shown. Buying direct from the maker the smallest possible margin of profit is [sufficient for, him and us—of course you're the gainer.

#### Bedroom Suites.

No. 74—Dark or Antique Oak Finished Bedstead, 4 feet 2 inches wide, plain mirror, 16x20 ...... 7.39
No. 75—Bedroom Suites, dark or antique oak finish, bevel plate mirror, 4 feet 2 inches bedstead 8.59
No. 22 Antique Fire Deducem

 

elm, antique, gloss finish, German bevel glass, 15x26 .....12.00 bev

No. 102—Elm Bedroom Suite, antique, varnish finish, German bevel glass, 15x26 .....10.50

No. 86—Bedstead, only in cherry, 5 feet 6 to 6 feet 6 high, hand carved, \$3.97, \$4.47, \$5.27, \$5.97 and 6.37



No. 78-Bedroom Suite, hard wood, antique and dark finish, combination washstand, large size bureau, bevelled glass, 18x36 ....15.00



No. 79—Bedroom Suite, solid oak, combination washstand, bureau, bevelled mirror, 18x40 .....19.47



No. 83—Bedstead only, 5 feet high 4 feet 6 inches wide, \$1.25 and 1.50 Iron Beds.



No. 88—Child's Iron Beds, 2 feet by 4 feet 6, \$3.99, \$4.57, \$4.99, \$5.27, \$6.19 and ...... 7.37
No. 92—Child's Swinging Cradle, in natural maple, elm or white enamel, 2 feet by 4, \$5.87; 2 feet 4 by 4 feet 4 child's cot, elm, oil finish, woven spring mattress, folding sides and ends ........ 3.87







No. 91—Iron Beds, white or black enamel, 4 feet 6 by 6 feet 2, \$8.17, \$9.47, \$10.29, \$11.24 and .....12.47





No. 102-Wardrobes, in antique, elm, oak, walnut or cherry, to match any of the bedroom suites similar to cut, \$4.97, \$5.47, \$6.53, \$7.79, \$8.47, \$9.27, \$10.47 and ....12.24

###