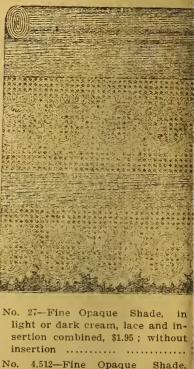

ks, per

dozen ..... .9 o. 9-Fancy Colored Porcelain Slide Head Picture Nails, per dozen ..... .15 o. 107-Plain Opaque Window Shades, in light or dark cream or green, 36 inches wide by 6 feet long, roller and pull complete, 25c o. 108-The Best Opaque Window Shades, 36 inches by six feet long, with brass pull or tassel, best Hartshorn roller, any color desired ..... .42











#### 





No. 13,790—Fine Opaque Shade, light or dark cream, 36 inches by 6 feet, best roller, Brussels net lace and fringe, 17 inches wide 2.25



No. 95-Window Shades, in light or dark cream, 8 1-2 inch fringe to match, 36 by 72 inches ..... 1.20

No. 86—Window Shades, in light or dark brown, light or dark cream, light or dark green, fringe
8 1-2 inches deep, very neat, 36 inches wide by 72 inches ...... 1.30



- insertion ..... No. 4,512—Fine Opaque Shade, cream only, 3 feet by 6 feet, mounted on best roller, with Brussels net lace and fringe 9 inches wide ..... Window Shade Fringe, to match
- cloth, in light or dark cream, light or dark green, 2 inches wide, 12 1-2c; 3-inch, 14c; 4-inch, 19c; 5-inch



No. 5—Fine Opaque Shade, light or dark cream only, mounted on best roiler, 36 inches by 6 feet, Brussels net lace and fringe 12 inches wide .....



No. 2210—Window Shade, in cream Brussels net lace, 17 1-2 inches wide, 36 inches by 6 feet ..... 1.10



No. 86—Opaque Window Shades, in light or dark brown, light or dark cream, light or dark green, 8 1-2 inch deep fringe, 36 inches wide by 72 inches long ...... 1.10

Constant Increase

In the number of orders reecived by us is pretty good evidenc