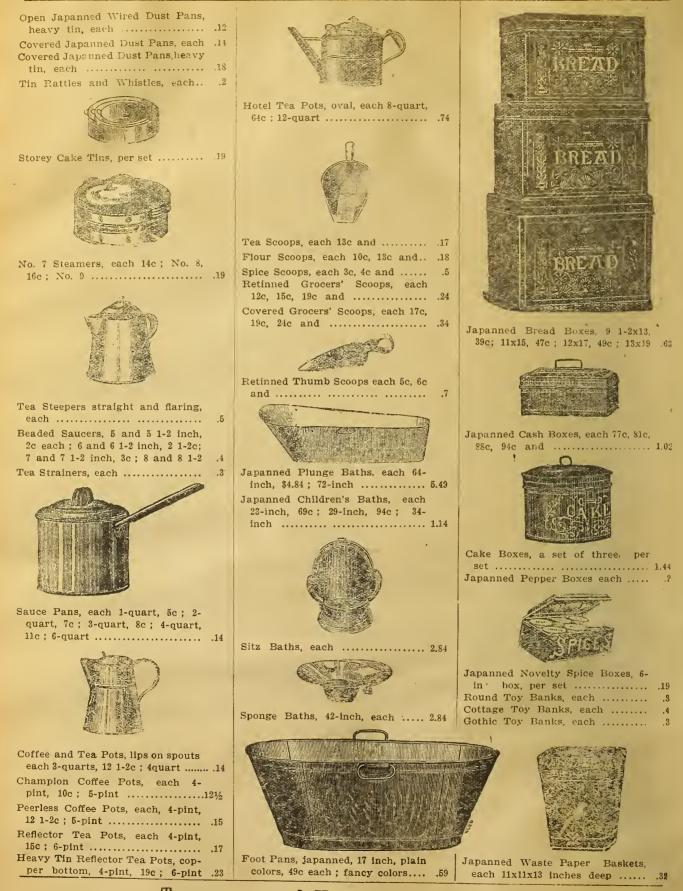

s, each 9-inch. .4 3 for 10c; 10-inch ..... 



Oblong Pie Plates, each..... .04 Tin Soup Plates, each 7-inch, 2c; 8-inch, 2 1-2c; 9-inch, 3c; 10-.4 inch ..... Gem Plates, 7-inch, 2c ; 8 1-2-inch, .4 3c ; 10-inch ..... Shallow Jelly Cake Plates, each 8x1-4, 2 for 5c; 9x1-4, 3c; 10x1-4, .10 3 for .....



Deep Jelly Cake Plates, plain, each 9x1, 3 for 10c; 10x1, 4c; retinned, 9x1, 5c ; 10x1 ..... .7 Stamped Shanty Plates, each 9 1-2 inch ..... .4



Lettered Plates, each .....



| Plain | Dust Pans, each           | .0   |
|-------|---------------------------|------|
| Open  | Japanned Dust Pans, each  | .7   |
|       | Japanned Dust Pans, heavy |      |
|       | each                      | .9   |
| Open  | Japanned Wired Dust Pans, | - 10 |
| eac   | h                         | .10  |



Temperance and Yonge Streets, Toronto.









 Cake Closets, with feet, each 20x

 13
 1-2x12
 1-2
 1.98



Tin Watering Cans, each 1-quart, 9c; 3-quart, 15c; 6-quart, 19c; 12-quart

.29





Japanned Tin Fire Screens, beautifully decorated, each 28-inch high ..... 1.98 Crown Flue Stoppers, each ...... .7





Lacquered Knife Trays, each .... .29





Japanned Coal Vases, each ..... 1.84 Japanned Oval Water Carriers, 74c and ...... 1.09



| Lacquered Toilet Cases, each       | .05, |
|------------------------------------|------|
| Flour Dredgers, each               | .04  |
| Nonsuch Liquid Stove Polish, per   |      |
| bottle                             | .09. |
| Stove Pokers, nickled, with crook  |      |
| each                               | .10  |
| Stove Pokers, nickled, with