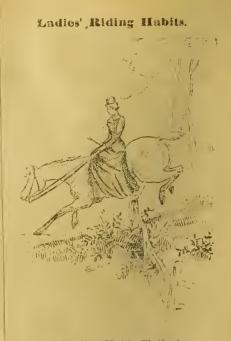

ers, trimmed with white braid, small gilt buttons, full sleeves, sizes 2 to 5 years, \$1.75; 6 to 10 years 2.25



Children's Reefers, in navy blue and crimson cloth, trimmed with white braid, sizes 2 to 5 years, \$2.50; 6 to 10 years ...... 3.00

## Ladies' Cloth Suits.







Ladies' Plain Buff Cambric Costumes, Norfolk blouse, front pleats and cuffs piped, black or white, yoke back, adjustable collar, skirt full sweep, the daintiest outfit of the season, special 3.25



Temperance and Yonge Streets, Toronto.



# "The Regent" Cycling and Outing Habit.

#### Bathing Costumes.



All-wool Blue Flannel,trimmed with white or red braid, extra full puff sleeves, as per cut ...... 2.50



All Wool Blue Flannel, trimmed with white braid, pretty, full puff sleeves, neatly made, as per cut 1.75



Ladies' Walking Skirts.



 Ladies' Walking Skirts, in silk finish lustre, fine all-wool French cashmere, brocaded mohalrs and closely woven serges, in black and navy, also new effects in light and dark tweeds, lengths 39, 40, 41 and 42 inches ...... 4.00

Temperance and Yonge Streets, Toronto.





Ladies' Walking Skirts, in rich heavy sicilian, bright finish, also pure wool cashmeres and serges, and pretty half mourning effects, high-grade, tailor-made goods, lengths 39, 40, 41 and 42 inches 5.25

# DISTANCE

GOUNTS FOR . . NOTHING EXCEPT TIME . . . .

And that you can well afford by the saving effected.





# THE PARIS KNICKER SKIRT, with detachable white (cambric lining.

|          | The Sensible Garment for Freedom,          |     | 0      |
|----------|---------------------------