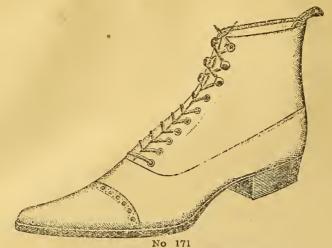

1.46 No. 164-Gents' Stout Buff Laced Boots. whole foxed, pegged soles, with heavy slip, pebble tops.... 1.49 No. 165-Gents' Buff Laced Boots, channel standard, heavy soles, No. 166-Gents' Laced Boots, whole foxed, pegged or standard screw soles, round toes, full fitting .... 1.24 No. 167-Gents' Boston Calf Laced Boots, in full round fitting, all solid leather, sole's good stout leather, fastened with standard screw ..... 1.24



- No. 168—Gents' Laced Boots, in Dongola kid, pointed toes, whole foxed, with stout extension soles, self-tips ...... 1.24
- No. 169—Gents' Buff Whole Foxed Laced Boots, with pointed toes. standard screw soles, bright dongola tops, for light wear ..... 1.24
- No. 170-Gents' Buff Laced Boots. pointed toes, a little heavier than above, same description ...... 1.24



- No. 171—Gents' Dongola Kid Laced Boots, while toes, plain, in buff, with medium heavy soles, channel standard screw soles .. 1.49
- No. 172—Gents' Laced Boots, in Dongola kid tops, single sole, for summer wear, very easy fitting 1.49

Gents' Congress Boots.



- No. 174—Gents' Flne Dongola Kld Congress Boots, McKay sewn soles, heavy, plaln wide toes .. 1.49
- No. 176-Gents' Buff Congress, whole foxed, McKay sewn sole, wide toe, plain, for heavy wear 1.49
- No. 177-Gents' Congress Boots, same as above, only lighter soles 1.24

 

- No. 181—Gents' Buff Congress Boots, round toes, full-fitting, pegged soles, whole-foxed...... 1.24
- No. 183-Gents' Buff Congress Boots, whole-foxed, pointed toes, sewn or riveted soles, soft stock 1.24

#### Gents' Oxford Shoe.

|      | mmer    | Su     | F