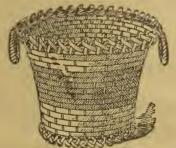

wn,<br>white, etc., each, 59c and                 |      |
| White Ostrich Feather Fans, with<br>wood enamelied frames, each,<br>\$1.49, \$2.49 and                          |      |
| Grey Ostrich Feather Fans, with<br>wood enamelled frames, each,                                                 |      |
| 94c, \$1.24 and<br>White Silk and Gauze Fans, decor-<br>ated and hand-painted, each 49c,                        |      |
| 70c, \$1.49 and<br>Black Gauze and Silk Fans, trim-<br>med with silver and jet spangles,                        | 1.79 |
| ebony frames, each, \$1.49, \$1.74,<br>\$2.49 and                                                               | 3.24 |
| Fancy Folding Extension and<br>Draw-stick Fans, in white, black<br>and colors, each, 15c, 19c and               |      |





#### Skein and Embroidery Silk.

- Belding, Paul's Wash Spool Embroldery Silk for feather stitchlng, fringe tassels and for every klnd of fancy work, 25 yards on spool, solid colors, per spool..... .10
- Mayflower Knitting and Crochet Sitk, black, white and colors. This silk is for knitting mittens, stockings and other articles which require washing, per spool .1216

| Peerless Knltting and Crochet<br>Sik, high lustre, for knltting,        |     |
|-------------------------------------------------------------------------|-----|
| crocheting and embroidering, in                                         |     |
| black, white and colors, per<br>spool                                   | .25 |
| Belding, Paul's Knitting and Cro-                                       |     |
| chet Silk In bla