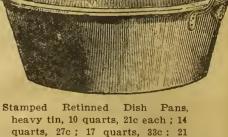

s, 16c; 8 quarts, 18c; 10 quarts, 19c; 11 quarts, 21c; 12 quarts..... .24 Stamped Milk Pans, deep-lipped, each 4c and..... .05 Retinned Stamped Milk Pans, deep-.08 lipped, each 5c and.....

#### **Pudding Pans.**



Oval Pudding Pans, 3 quarts, 10c; Stamped Light Pudding Pans, 1 quart, 4c each ; 1 1-2 quarts, 5c ; 2 quarts, 6c; 3 quarts, 7c; 4 quarts, 8c ; 5 quarts, 9c ; 6 quarts .10 Stamped Light Pudding Pans, retinned, 1 quart, 5c; 1 1-2 quarts, 7c; 2 quarts, 8c; 3 quarts, 9c; 4 quarts, 10c; 5 quarts, 11c; 6 quarts .13 Stamped Heavy Pudding Pans, 1 quart, 5c; 1 1-2 quarts, 6c; 2 quarts, 7c ; 3 quarts, 8c ; 4 quarts, 9c; 5 quarts, 10c; 6 quarts..... .11 Stamped Oval Pudding Pans, retinned, 1 quart, 12c each; 2 quarts,



Stamped Heavy Retinned Pudding Dishes, 1 quart, 6c : 1 1-2 quarts,



- quarts.37Stamped Retinned Dish Pans,<br/>extra heavy tin, 10 quarts, 27c;14 quarts, 33c;17 quarts, 37c;21quarts.47

Temperance and Yonge Streets, Toronto.

14c; 3 quarts, 16c; 4 quarts.... .17



Oblong Bake Pans, 9 1-2x6x2 1-2, Oblong Bake Pans, 10 1-2x6 1-2x .08 3 1-2, each..... Oblong Bake Pans, 13 1-2x8 1-2x 00 3 1-2, each..... Oblong Bake Pans, 13 1-2x4 1-ix 08 3 1-2, each.....



Stamped Novelty Bread Pans, 7 1-2 



| Retinned Stamped Cake Pans,         |   |
|-------------------------------------|---|
| tubed, 1 quart, 7c each ; 2 quarts, |   |
| 9c; 3 quarts, 10c; 4 quarts, 12c;   |   |
| 6 quarts                            |   |
| Retinned Stamped Cake Pans, ex-     |   |
| tra deep tubed, 1 1-2 quarts, 8c;   |   |
| 2 quarts, 10c; 3 quarts, 13c; 4     |   |
| quarts, 16c; 5