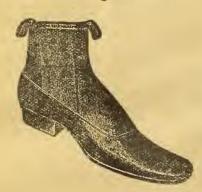

fitting .... 1.24 No. 167-Gents' Boston Calf Laced Boots, in full round fitting, all solid leather, sole's good stout leather, fastened with standard screw ..... 1.24



- No. 168—Gents' Laced Boots, in Dongola kid, pointed toes, whole foxed, with stout extension soles, self-tips ...... 1.24
- No. 169—Gents' Buff Whole Foxed Laced Boots, with pointed toes. standard screw soles, bright dongola tops, for light wear ..... 1.24
- No. 170-Gents' Buff Laced Boots. pointed toes, a little heavier than above, same description ...... 1.24



- No. 171—Gents' Dongola Kid Laced Boots, while toes, plain, in buff, with medium heavy soles, channel standard screw soles .. 1.49
- No. 172—Gents' Laced Boots, in Dongola kid tops, single sole, for summer wear, very easy fitting 1.49

Gents' Congress Boots.



- No. 174—Gents' Flne Dongola Kld Congress Boots, McKay sewn soles, heavy, plaln wide toes .. 1.49
- No. 176-Gents' Buff Congress, whole foxed, McKay sewn sole, wide toe, plain, for heavy wear 1.49
- No. 177-Gents' Congress Boots, same as above, only lighter soles 1.24

 

- No. 181—Gents' Buff Congress Boots, round toes, full-fitting, pegged soles, whole-foxed...... 1.24
- No. 183-Gents' Buff Congress Boots, whole-foxed, pointed toes, sewn or riveted soles, soft stock 1.24

#### Gents' Oxford Shoe.

|      | mmer    | Su     | Fine    | Gents'   | 186    | No. |
|------|---------|--------|---------|----------|--------|-----|
|      | good    | soles. | ı turn  | with thi | loes,  | SI  |
|      |         |        |         | tting, w |        |     |
| 1.49 |         | · ·    |