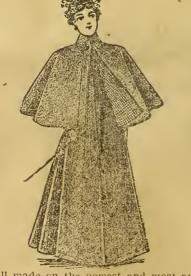

and Brown Spring Coats, in fine quality box cloth, large buttons, fancy stitched,



Capes, trimmed ribbon, velvet and jet, lined through..... 2.50

Latest Styles in Old Ladies' Capes, in black. Vienna, Venetian and box cloths, trimmed jet and lace. lined silk, 3-4 length, special, at..10.00 Black Ottoman Cloth Capes, trimmed lace, ribbon and jet points, lined silk, special..... 3.75

Ladies' Cloth Capes, star collar, stitched, in fawn, brown, blue and black, full sweep..... 4.25

tailor made..... 4.00



#### **Misses' Spring Jackets.**



Misses' Jackets, in fine serge, black and navy, reefer shape, special.. 1.75







Misses' Coats, in tan, box cloth and covert coating effects, perfectly plain, tailor-made styles, button over front ..... 6.50

# Ladles' and Children's Mackintoshes.



All made on the newest and most approved plans for health.

Ladies' Waterproofs, rubber-lined, full, adjustable cape, in grey, black and navy, 54, 56, 58, 60-in., 2.50

- Ladies' Waterproofs, in fine wool serge, lined with plaid rubber, adjustable cape, full sweep, inlaid velvet collar, tan, fawn and black, 54, 56, 58, 60 inches...... 7.00
- Ladies' Waterproofs, in covert cloth, lined rubber, full military cape, velvet collar, navy, tan and fawn, 54, 56, 58, 60 inches...... 6.00
- Ladies' Waterproof Capes, "golf style," rubber lined, check lined hood and shoulder straps, full sweep, in grey, light and dark fawn ...... 6.00
- Ladies' Hygienic Waterproofs, Amazon covering and rubber lined, full military cape, adjustable, inlaid velvet collar, stitched, tailormade style, in tans only, 54, 5