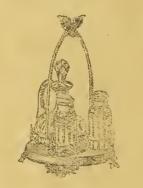

hoto ...... 1.35



| No. 169-Butter Dish, plain satin, |      |
|-----------------------------------|------|
| no handle, gold-lined and glass   |      |
| drainer                           | 8.75 |
| No. 169-The same as above with    |      |
| handle                            | 3.90 |
| No. 169-Butter Dish, satin bright |      |
| cut, no handle, gold-lined, glass |      |
| drainer                           | 4.25 |
| No. 169-The same as above with    |      |
| handle                            | 4.50 |
|                                   |      |



No. 159—Butter Dish, plain satin rococo edge...... 3.90 No. 159—Butter Dish, satin engraved or burnished bright...... 4.75





No. 240-Berry Dish, crystal glass. 3.25





No. 014-Breakfast Cruet, fancy decorated bottles..... 2.35







No. 8-Salad Castors..... 6.25



No. 630-Sait Crystal Glass, with spoon ..... 1.65









No. 820-Card Receiver, plain, \$4.80; plain and gold-lined...... 6.00

Special Plate.



No. 152—Butter Dish, chased glass bottom, with bandle...... 1.75
No. 124—Same as above, no handle 1.49
No. 121—Butter Dish, chased, no handle or knife rest..... 1.75



No. 1211/2 Butter Dish, chased..... 2.10











No. 262—Child's Set, 5 piece set, in satin-lined box..... 1.25

# Bird Cages.

- 12563. Square Patent Brass Bird Cages, 7½ x 9½ in., 10¾ in. high, \$1.34.
- 12593. Square Patent Brass Bird Cages,  $6\frac{5}{8} \ge 8\frac{5}{8}$  in., \$1.19.
- 12603. Square Patent Brass Bird Cages, 7<sup>1</sup>/<sub>2</sub> x 9<sup>1</sup>/<sub>2</sub> in., \$1.34.
- 12053. Round Patent Brass Bird Cages, on