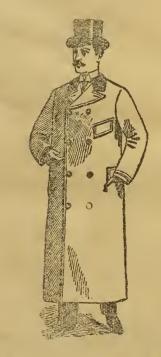

58—Boys' English Velvet Sail Suits, in blue, black and brown finished, with lanyard and whistle, in two qualitles.......... 3.50
- Lot '4059—Boys' Two-Piece Tweed Suits, of good, strong Canadian mixtures of brown and grey, serviceably lined, pleated front and.... 4.50



Lot 4060—Boys' Two-Piece Heavy Tweed Suits, made from pure wool Canadian tweeds, made and trimmed in good style, lined throughout with good, strong linlng ln light and dark, neat small checks.... 2.50 Lot 4061—Boys' Two-Piece Imported Tweed Sults, in dark and medium mixtures, in rough and smooth finish, a very natty little suit.... 2.75



### Men's Rubber Clothing.

(We do not Sample Rubber Coats.)

Sizes of Men's Gum or Rubber Coats are as follows :

Size- 3 4 5 6 7 8 Chest-38 38 40 42 44 46 Lengths, 48 to 60 inches.





Men's Double-breasted English Box Coats, in dark blue, fawn or grey, made of fine Engllsh covert cloth, sewn seams, with and without velvet collar, made in two qualities, \$10 and .12.00

| llsh Box Coats, ln light and dark                                                                                                                                                                                                                                                         |
|-------------------------------------------------------------------------------------------------------------------------------------------------------------------------------------------------------------------------------------------------------------------------------------------|
| fawn and brown mix, sewn seams,