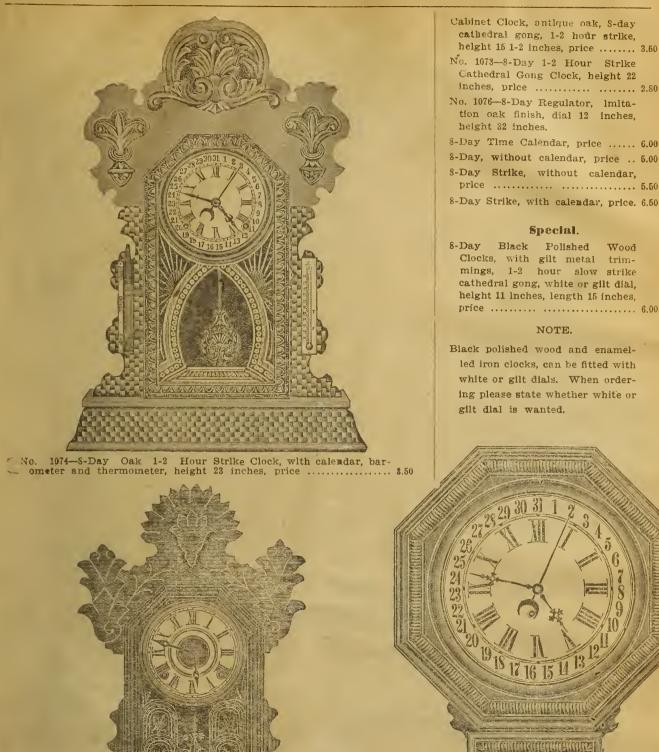

ovement, exposed pallets, compensation balance ....21.50 No. 1062—Same case, fitted with genuine Waltham 16-jewelled nickel movement, 16 fine ruby jewels in raised gold settings, exposed pallets, compensation balance, patent regulator, Bre
  - guet hairspring, hardened and tempered in form ......27.50

#### NOTE.

All ladies' gold filled and solid gold watches supplied in various styles of engraving.

#### **Clocks**

No. 1064–1-Day Nickel Alarm Clocks, silver and gold plated and richly ornamented, a most magnificent clock, price ....... 1.25



No. 1066-8-Day Nickel Clocks, price 1.50
No. 1065-1-Day Nickel Calendar Alarm Clocks, price .....1.00
No. 1068-Black Polished Wood Clocks, 8-day cathedral gong, 1-2 hour strike, height 11 inches, length 10 1-2 inches, price ..... 5.00



#### 192



No. 1075-Octagon Top Oak Hanging Clock, dlal 12 Inches, height 24 inches.

Wood

Special.

NOTE.

tern ferting can

30 31

17 16 15

Black Polished

Temperance and Yonge Streets, Toronto.

| 8-Day, time calendar, price 5.00                                                                                                            |  |
|---------------------------------------------------------------------------------------------------------------------------------------------|--|
| 8-Day, without calendar, price 4.00                                                                                                         |  |
| 8-Day Strike, without calendar,<br>price 4.50                                                                                               |  |
| 8-Day Strike, with