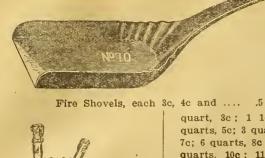

, 24c; No. 9                    | .27 |
| Extra Heavy Solid Copper Tea-        |     |
| kettles, seamless, each No. 8. 84c;  |     |
| No. 9                                | .89 |
| Extra Heavy Solid Copper Tea-        |     |
| kettles, nickle-plated, seamless,    |     |
| each No. 8, 89c; No. 9               | .98 |
| Plaln Pressed Tin Oll Stove Tea-     |     |
| kettles, each 2-quart, 17c; re-      |     |
| tinned                               | .27 |
| Plain Stamped Teakettles, each 19c,  |     |
| 21c, 24c, 27c, 29c and               | .34 |
| Retinned Stamped Teakettles, each    |     |
| 24c, 29c, 34c, 39c, 49c, 64c, 74c    |     |
| and                                  | .98 |
|                                      |     |
|                                      |     |



141









Milk Pans. Plain Milk Pans, half-quart, 3c; 1 1-2 quarts, 4c; 2 quarts, 5c; 4 quarts, 7c; 6 quarts, 9c; 10 quarts .13

.9



Stamped Tin Milk Pans, plain, 1-4 quart, 1c each; 1-2 quart, 2c; 1

quart, 3c; 1 1-2 quarts, 4c; 2 quarts, 5c; 3 quarts, 6c; 4 quarts, 7c; 6 quarts, 8c; 8 quarts, 9c; 10 quarts, 10c; 11 quarts, 11c; 12 Stamped Retinned Milk Pans, 1-4 quart, 3c each ; 1-2 quart, 4c ; 1 quart, 5c; 1 1-2 quarts, 6c; 2 quarts, 7c; 6 quarts, 9c; 10 quarts, 9c; 6 quarts, 10c; 8 quarts, 11c; 10 quarts, 12c; 11 quarts, 13c; 12 Stamped Milk Pans, heavy tin, 4 quarts, 8c each ; 6 quarts, 9c ; 8 quarts, 10c; 10 quarts, 11c; 11 .13 quarts, 12c; 12 quarts..... Retinned Stamped Milk Pans, heavy tin, 4 quarts, 10c each ; 6 quarts, 11c; 8 quarts, 12c; 10 quarts, Stamped Milk Pans, extra heav