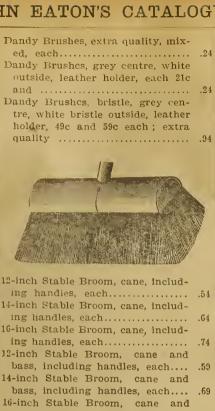

white and black<br>centre, white outside, each         | .49        |
| Stove Brush, black fibre pointed,<br>double wing, each, 10c, 14c and      | .18        |
| double wing, each, 10c, 14c and<br>Stove Brush, short black bristle       |            |
| pointed, double wing, each<br>Oval Stove Brush, black fibre,              | .24        |
| long cut, each<br>Oval Stove Brush, black mixed,                          | .17        |
| long cut, each<br>Dandy Brushes, extra quality                            | .21        |
| whisk, with leather sides, each, 19c, 24c and                             | .29        |
| Dandy Brushes, extra quality bass,<br>with leather sides, each 24c and    | .29        |
| Dandy Brushes, extra quality Kit-<br>tool, each                           | .34        |



bass, including handles, each .... .79 12-inch Stable Broom, bass, including handles, each..... .49 14-inch Stable Broom, bass, including handles, each..... .59 16-inch Stable Broom, bass, including handles, each..... .69 Stove Daubers, black fibre, each.. .05 Stove Daubers, mixed fibre, each ... .07 Shoe Brushes, black bristle, each 21c and..... .24 Shoe Dauber, black bristle, each .. .05 Shoe Dauber, extra black bristle, each ..... .07 Window Brush, grey centre, white

outside, 19c, 27c and 34c each ; 10foot poles, each..... .09 Daisy Scrub Whisks, doublewinged, each..... .14 Daisy Scrub Whisks, extra white fibre, double-winged, each ...... .15 Shoe Brushes, black fibre, dauber attached, our special, each..... .10 Shoe Brushes, black fibre, dauber Shoe Brushes, bristle fibre, dauber at