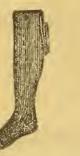

d heavy weight, sizes 8½, 9, 9½, per pair. .25

- Ladies' 1-1 Rlbbed Cashmere Hose, medlum weight, double heel and toe, nice, soft firish, sizes 8½, 9, 9½, 34c per palr, three for...... 1.00

- Ladies' 1-1 Ribbed Cashmere Hose, very fine quality, beautiful, soft finish, double heel, toe and sole, full-fashioned, sizes 8½, 9, 9½, 44c per pair, three for...... 1.25

- Ladies' Best Quality, Best Make 1-1 Ribbed Cashmere Hose, fullfashioned, double heel, toe and sole, extra fine, soft finish, sizes 8½, 9, 9½, 59c per pair, two for 1.10
- Ladies' Best Quality 2-1 Ribbed Cashmere Hose, extra heavy weight, double heel, toe and sole, best finish, sizes 8½, 9, 9½, 59c per pair, two for...... 1.10

Children's and Misses' Plain Cashmere Hose.



45

#### Children's and Misses' Ribbed Cashmere Hose.



- Children's and Misses' 2-1 Rlbbed Cashmere Hose, extra heavy and well made, soft finish, 4, 412½c; 4½, 12½c; 5, 15c; 5½, 15c; 6, 19c; 6½, 19c; 7, 21c; 7½, 21c; 8, 25c; 8½

- Children's and Misses' 1-1 Ribbed Black Cashmere Hose, fine quality, high-spliced ankle, double heel and toe, full-fashioned, nice, soft finish, 4 1-2, 24c; 5, 24c; 5 1-2, 29c; 6, 29c; 6 1-2, 34c; 7, 84c; 7 1-2, 39c; 8, 39c; 8 1-2.... .44

Children's and Misses' 2-1 Ribbed Best Quality German Hose, extra heavy weight, double knees, toe, sole and heel, high-spliced ankle, best finish, 4 1-2, 20c; 5, 29c; 5 1-2, 34c; 6, 34c; 6 1-2, 39c; 7, 39c; 7 1-2, 44c; 8, 44c; 8 1-2...... 49

#### Boys' Ribbed Cashmere Hose.



- Bcys' 2-1 Ribbed Extra Heavy Black Cashmere Hose, double knee, heel, toe, sole and ankle, full-fashio