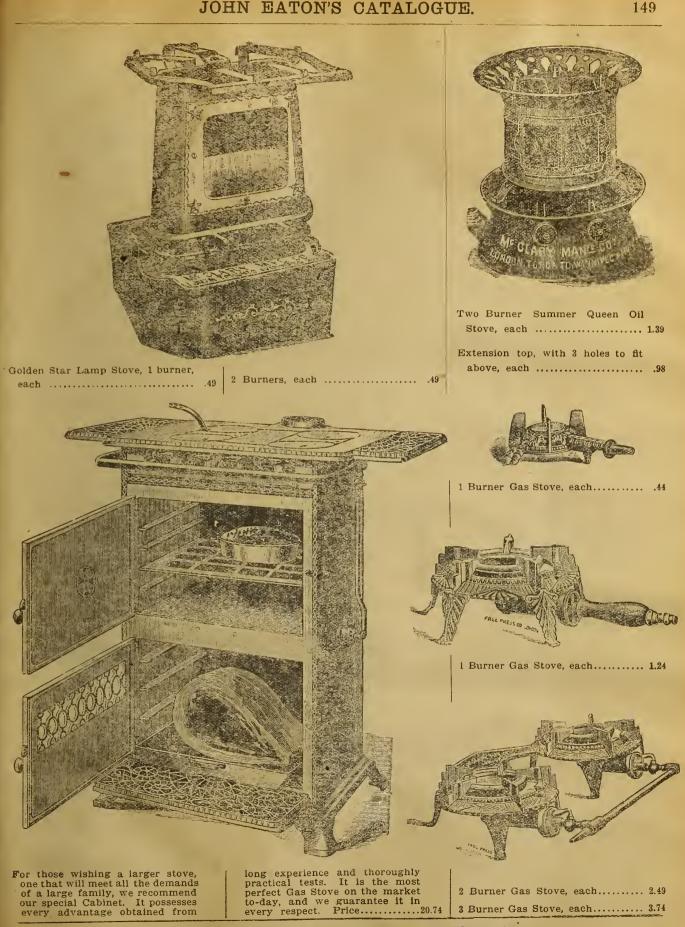

|      |
|------------------------------------------------|------|
| same as cut, without furniture,<br>each        | 3.49 |
| Extension top, with 3 holes to fit above       | .84  |
| No. 3-Famous Star Oil Stoves,<br>each          | 4.49 |
| Extension top, with 4 holes to fit above, each | 1.24 |

| No. 4—Famous Star Oil Stoves,<br>each 5.49             |  |
|--------------------------------------------------------|--|
| Extension top, with 4 holes to fit<br>above, each 1.49 |  |
| Double ovens, each 1.49                                |  |
| Broiler and cover, each                                |  |
| Sad iron heater, each                                  |  |
| Tea kettle, each                                       |  |
| 5-ln. wicks, 3c each, doz                              |  |



# Woodenware and Brushes.

Our stock is well selected, and our quotations low. You will do your pocket-book an injustice if you don't do your trading here. Anything you may need and you don't find in this Catalogue we will gladly send quotations for.



Hardwood Spice Boxes, each ..... .19









Royal Canadian Wringers, with the latest improved attachments 2.50 Royal Dominion Wringers, with the latest improved attachments, each ...... 2.50





Star Mop and Brush Holder, each.. .09 Self-wringing Mops, special, each.. .24

| Malleable Iron Lemon Squcezers,                                           |            |
|---------------------------------------------------------------------------|------------|
| each<br>Four - fect Extension Clothes                                     | .05