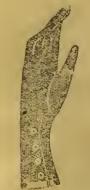

ne, very durable, with self welts and stitchings; in black, tan and brown shades; sizes 5% to 7½....69
  - Ladies' 4-Button Real French Kid Gloves, in black, tan, brown and dark colors. This glove is unequalled in the trade; sizes 5½ to7½...74



- Ladies' 4-Button Suede Gloves, in black and colors; this is a good reliable glove; sizes 5½ to 7½.....74

- Ladies' 4-Button Real French Kid Gloves, plain hand-sewn, gussett fingers, fit perfectly, every pair guaranteed, in black, tan and brown shades; sizes 5½ to 7½.....99

4-But'on K'd Gloves.

Ladies' 4-Button Kid Gloves, in a beautiful fine quality, a perfect fit-

ter, in black, tan, and brown and

dark fancics, sizes 51/2 to 8, our

Ladies' 4-Button White Kid Gloves,

fine and well made, neat fitting;

special.....

siz a:

all



7½....



Ladies' 4-Button, Czarina, handscwn, wide welts, fancy silk embroidered back, and stitches to match, large pearl buttons, in black, tan and brown, and dark fancies; sizes 5½ to 7½......1.09

Ladies' 4-Clasp Andree, Real French Kid, hand-sewn, guaranteed; this glove makes an ideal fit, in black, tan and brown shades; sizes 5<sup>1</sup>/<sub>2</sub> to 7<sup>1</sup>/<sub>2</sub>.....1.24



- Lædies' 4-Button Derby, large pearl, embroidered backs, cold welts, pique sewn, (guarantecd); this is undoubtedly the most reliable glove in the trade, handsomely finished, gussett fingers: in black, tan and brown shades; sizes 5½ to 7½1.24
- Ladies' 4-Button (La Traviata), extia fine quality of Real French Kid Glove, hand-sewn. large pearl buttons, in black, tan and brown shades, with black, white,