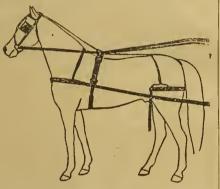

or russet, shaped back strap and round crupper. We claim this to be the best value in a double and stltched harness in Canada, in nickel, sensible or wire, per set, \$14.98; in lmitation rubber, \$14.98.

Note—We can supply any of our single buggy harness with collar and hames, and no breast collar, for \$2.49 per set, extra.

No. 90 1-2—Single Strap Buggy Harness, traces 1½ Inch, double x and stitched at points to buckle on breast collar, 2 inches wide, with box loops, breeding body, 1 1-2 side straps, 7-8 inch lines, 7-8 inch fronts, 1 inch hand parts, all black, haif or full russet bridie, 1-2 or 5-8 inch side or over check, leather or chain front, patent leather blinds, saddle strap, with fancy housing and nickel, sensible or wire, per set \$9.98; in imitation rubber, per set \$9.98.



No. 230-Single Buggy Harness, the cheapest double and stitched harness on earth for the money, stitched 7 to the inch, traces to buckle on breast collar, breeching and breast collar folded and straight lair neck strap and belly bands, folded shaped back, with lair round crupstrap lines black or russet. per. 2 1-2 inch gig saddle, with enamelled bottoms, bridie 1-2 or 5-8 inch, with box loops over check, fancy scroll blinds, nickel rosettes, leather front and half check bit, In nickel, sensible or wire \$7.19 per set; in lmitation rubber, \$7.19 per set; collar and hames with X. C. hames, \$2.09 each, extra.

No. 200-Regular Express Harness, single saddle, 4 1-2 inch leather, skirt and cloth bottom, heavy shaft tugs, double hip strap, 1 or 1 1-4 side strap, 1 1-4 inch traces, 2 heavy ply