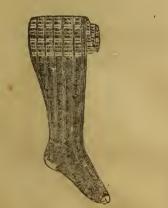

|
| Men's Tan Leather Belts, extra fine<br>quality, light weight, 74c, 99c,<br>\$1.24 and                                   |
| Men's Extra Fine Elastic Web<br>Belts, plain and fancy colors,<br>with double and single snake<br>buckles, each 34c and |
| Men's Elastic Web Belts, in plain<br>colors and fancy stripes, snake<br>buckles, 19c and                                |
| Men's and Boys' Silk Web Belts,                                                                                         |

Temperance and Yonge Streets, Toronto.

49

#### Men's Balbriggan and Merino Half Hose.

- Men's Merino Half Hose, medium weight, double heel and toe, good quality, in brown and assorted tans, seamless, per pair ......121/2

#### Men's Golf, Bicycle and Hunting Stockings.



In the above lines we carry a large and varied stock. Extra fine imported goods. Plain and ribbed in the following colors: plain colors, heather mixtures, checks and plaids, ranging in price, per pair, 99c, \$1.24 and...1.49





- Sizes 10,  $10\frac{1}{2}$  and  $11\frac{1}{2}.$

- Men's Heavy Weight Imported Maco Yarn Cotton Half Hose, double heel and toe, silk finish, very fine quality, in fast black and assorted tans, per pair .... .15
- Men's Medium Weight Mixed Cotton Half Hose, seamless, three thread, long ribbed tops, very strong and durable, per pair ...
- Men's Heavy Colored Cotton Half Hose, soft, easy, seamless, double heel and toe, high ribbed tops, fancy mottled shades of drab..

.9

#### Gent's Black and Colored Cash. mere and Wool Half Hose.

- Men's Black Cashmere Half