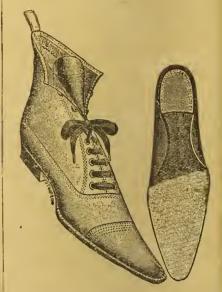

-------|--------|---------|----------|--------|-----|
|      | good    | soles. | ı turn  | with thi | loes,  | SI  |
|      |         |        |         | tting, w |        |     |
| 1.49 |         | · ·    |         |          |        |     |
|      | Kid     | Vicl   | Finest  | -Gents'  | 187    | No. |
|      | soies,  | -turn  | hand    | g Shoes, | venln  | E   |
|      | very    | ing,   | ull-fit | toes,    | ointec | p   |
| 1.99 |         | 1      | d-line  | shoes, k | essy   | d   |
|      | el Ox-  | Ename  | atent ] | Gents' P | 188    | No. |
|      | es, ra- | n sole | nd-tur  | hoes, ha | rd S   | fo  |
| 1.74 |         |        |         | es       | or to  | Z   |
|      |         |        |         |          |        |     |

#### Gent's Fine Tan Color Laced Boots.



- No. 189—Gents' Fine Tan Laced Boots, made of finest box calf, double soles, new coin toes, Goodyear welt soles, D fitting, a firstclass boot...... 2.99
- No. 190—Gents' Tan Laced, new coln toes, chocolate or oxblood shade, Goodyear welt soles, whole-foxed ......2.49
- No. 191—Gents' Tan Color or Oxblood Laced Boots, new coin toes, whole-foxed, McKay-sewn soles.. 1.99
- No. 192—Gents' Tan Color Laced Boots, stout, McKay-sewn soles, new coln toes, whole-foxed..... 1.49

#### Gents' Tan Laced Boots.

No. 195—Gents' Tan Color Laced Boots, made of finest box calf, pointed toes, Goodyear welt soles, heavy, for walking boot...... 2.30



No. 196-Gents' Fine Tan Color Laced Boots, pointed toes, made of choice Dongola, chocolate shade, Goodyear welt soles..... 2.99



- No. 199—Gents' Tan Laced