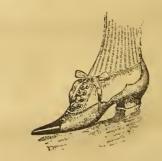

with manufacturers and will be able to sell Boots



and Shoes at lower prices than other stores. Every price we make is right, and a price that just fits the value of the article quoted. We claim we can save you, at least,

from 15 to 20 per cent. on every pair of Shoes you purchase.



- No. 1—Ladies' Choicest Vici Kid, Needle Toe, Oxford Shoes, patent calf tips and facings, hand-turn soles, per pair.....2.97
- No. 2—Ladies' Choice Chrome Kid Oxford Shoes, soft stock, patent tips, long vamps, full-fitting, per pair ......2.49

- No. 5-Ladies' Kid Oxford Shoes, made of extra choice stock,hand-

turn sole, average fitting, very pretty design, per pair..... 1.49

No. 6-Ladies' Genuine Dongola Goat Oxford, in D fitting patent calf tips and facings, long vamps, hand-turn sole, per pair 1.49



- No. 7-Ladies' Dongola Kid, Needle Toe, Oxford Shoes, C and D fitting, patent caps and facings, our leader, warranted to give good wear, per pair...... 1.24

- No. \*10-Ladies' Soft Vici Kid Oxford Shoes, hand-turn soles,

No. 11-Choice Dongola Kid Oxford Shoes, hand-turn soles, C and D widths, patent calf tips, and facings, London toes, easy fitting.. 1.99

No. 12—Select Dongola Goat Oxford, London toes, with patent calf tips, D fitting, solid comfort, 1.49



- No. 13-Ladies' Vici Kid, Two-button Shoes, London toes, turn soles, patent calf tips...... 1.98

108



No. 16-Ladies' Fine Vicl Kid, D fitting, hand-turn soles..... 1.49 17-Ladies' Dongola Kid, No. Three-button, same' design as above, only finer stock..... 1.99 No. 18-Ladles' Fine Kld, Threebutton Shoes, pointed toes, with pat