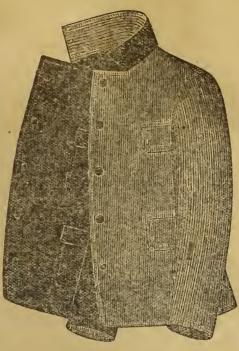

material                                       | .75  |
| Lot 27-Jumpers of same material                            | .75  |
| Lot 28-Men's Blue and White                                |      |
| Checked Englneers Jumpers, 39c,                            |      |
| 50c and                                                    | .69  |

N.B.—The Overalls and Jumpers we sell are made specially for our trade and we guarantee them to be all well sewn and stayed, and reinforced in every line. When ordering give chest and waist measure.

We keep constantly on hand all kinds of Odd Vests, in tweeds and worsteds, black and colored, bound and stitched edges, and they range in prices from 75c. to \$2.50. When ordering please state color praferred, with chest measure and price.

#### Leather Coats.



#### Sizes 35 to 44, breast measure.

In this particular line you will always find us stocked with the best goods the market affords as we recognize this to be a garment expected to last over an extended period,

Black Leather Coats, lined with German plaid tweed, with knitted in sleeve..... 4.50 Black Leather Coats, lined with fine velvet corduroy, with perfect patent fasteners, sleeves lined with heavy Silesia ...... 5.50 Black Calf Skin Coats, lined with English corduroy, patent fasteners.. ..... 6.50 Reversible (or two coats in one), Russet Leather Hunting Coats, with first quality corduroy, double-breasted, with two rows of large patent snap buttons, unsurpassed for general wear and durability.... 7.50 N.B.-All leather coats are made double-breasted, with patent snap buttons

Never