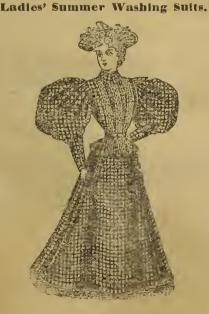

nic Waterproofs, Amazon covering and rubber lined, full military cape, adjustable, inlaid velvet collar, stitched, tailormade style, in tans only, 54, 56, 58 and 60 inches ......10.00

# **Children's Reefers**



Children's Navy Blue Serge Reefers, double-breasted, full sleeve, gilt buttons, sizes 2 to 5 years, \$1.25; 6 to 10 years ...... 1.75

134



Children's Serge Reefers, in navy, crimson and black, prettily trimmed braid, fancy buttons, sizes 2 to 5 years, \$3.50 : 6 to 10 years 4.50



Children's Navy Serge Reefers, trimmed with white braid, small gilt buttons, full sleeves, sizes 2 to 5 years, \$1.75; 6 to 10 years 2.25



Children's Reefers, in navy blue and crimson cloth, trimmed with white braid, sizes 2 to 5 years, \$2.50; 6 to 10 years ...... 3.00

## Ladies' Cloth Suits.







Ladies' Plain Buff Cambric Costumes, Norfolk blouse, front pleats and cuffs piped, black or white, yoke back, adjustable collar, skirt full sweep, the daintiest outfit of the season, special 3.25



Temperance and Yonge Streets, Toronto.



# "The Regent" Cycling and Outing Habit.

#### Bathing Costumes.



All-wool Blue Flannel,trimmed with white or red braid, extra full puff sleeves, as per cut ...... 2.50



All Wool Blue Flannel, trimmed with white braid, pretty, full puff sleeves, neatly made, as per cut 1.75



Ladies' Walking Skirts.



 Ladies' Walking Skirts, in silk finish lustre, fine all-wool French cashmere, brocaded mohalrs and closely woven serges, in black and navy, also new effects in light and dark tweeds, lengths 39, 40, 41 and 42 inches ...... 4.00

Temperance and Y