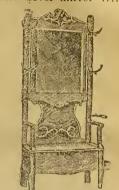

n stretchers .. 2.35
- No. 6-Bed, locked, guaranteed not
- to ...... 3.75 No. 101—Cabinet and Mantle Beds,
- in antique, oak, elm, ranging in prices from \$7 to \$12; these are a very economical space saver, and as they are handsomely finished make a very desirable piece of furniture.

#### Hall Racks.

- No. 56-Elm Hat Rack, oil finish, 6 feet 9 high, 2 feet 10 wide, rubber box, bevel mirror ...... 4.50



No. 59—Antique Hall Rack, hardwood, oil finish, 6 feet 10 high by 2 feet 8 inches wide, hand carving, bevel mirror, 2 by 20, double hat hooks, rubber drawer, variety of styles ...... 7.50 24, rubber box; this is a large, handsome piece of hall furniture 8.50 No. 61—Solid Oak Hall Rack, hand carved, handsome double hat pins, umbrella attachment, square or round bevel mirror ......10.47



- No. 63—Solid Oak Hall Tree or Rack, a variety of styles, similar to cut, bevel plate mirror, hand carved, rubber box, umbrella at-





An immense variety of styles similar to cut above.

171

No. 85-Antique and dark finish, 6 feet high, 45 inches wide, 14 by 25 bevel plate mirror ..... 6.00 No. 86-Sideboard, ash, oil finish, 6 feet high, 47 inches wide, bevel mirror ..... 6.25 No. 87-Sideboards, in elm or ash, dark finish, 6 feet high, 48 inches wide, bevel mirror ..... 7.50 No. 88 .- Sideboard, antique or elm and dark finish, 6 feet 4 inches high, 3 feet 9 inches wide ..... 8.25 No. 91-Solid Oak Sideboard, 6 feet 6 inches high,4 feet 3 inches wide, shaped mirror, hand-carved, 3 drawers, spring doors, posts and shelves, prices \$14.27, \$15.47, \$16.29 No. 90-Solid oak, polished finis