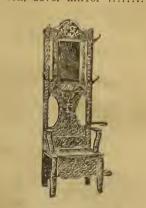

rgest and one of the most reliable manufacturers in Canada; good maple frames, nicely finished.

- No. 1—Close single weave ...... 1.20 No. 2—Single weave and side wire.. 1.35 No. 3—Double weave, corded, and with 4 wire rods running through fabric ..... 1.65
- No. 4—Close single wcave, 2 supports and side wires, well corded ...... 1.85
- No. 5-Treble weave, well corded, with malleable iron stretchers .. 2.35
- No. 6-Bed, locked, guaranteed not
- to ...... 3.75 No. 101—Cabinet and Mantle Beds,
- in antique, oak, elm, ranging in prices from \$7 to \$12; these are a very economical space saver, and as they are handsomely finished make a very desirable piece of furniture.

#### Hall Racks.

- No. 56-Elm Hat Rack, oil finish, 6 feet 9 high, 2 feet 10 wide, rubber box, bevel mirror ...... 4.50



No. 59—Antique Hall Rack, hardwood, oil finish, 6 feet 10 high by 2 feet 8 inches wide, hand carving, bevel mirror, 2 by 20, double hat hooks, rubber drawer, variety of styles ...... 7.50 24, rubber box; this is a large, handsome piece of hall furniture 8.50 No. 61—Solid Oak Hall Rack, hand carved, handsome double hat pins, umbrella attachment, square or round bevel mirror ......10.47



- No. 63—Solid Oak Hall Tree or Rack, a variety of styles, similar to cut, bevel plate mirror, hand carved, rubber box, umbrella at-





An immense variety of styles similar to cut above.

171

No. 85-Antique and dark finish, 6 feet high, 45 inches wide, 14 by 25 bevel plate mirror ..... 6.00 No. 86-Sideboard, ash, oil finish, 6 feet high, 47 inches wide, bevel mirror ..... 6.25 No. 87-Sideboards, in el