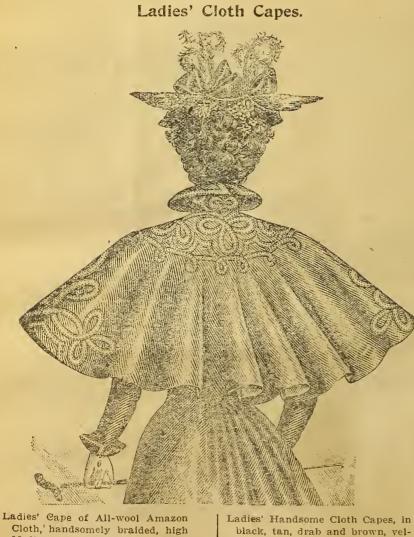

ed chiffon and jet lined, fancy silk, 16 inches in length. 2.50









Ladies' Black Silk Velvet Capes, trimmed cut jet and ribbon, lined black satin, full sweep, 16 inches, very pretty......9.00

Ladies' Black Slik Velvet Capes, trimmed handsome jet, lace and ribbon, lined black Surah, full sweep, 16 inches or 3-4 length., 11.00



Ladies' Black Velvet Capes, daintily trimmed lace and ribbon, as cut, full sweep, lined, plain or fancy silk, length 16 inches..... 4.50 Ladies' Velvet Capes, trimmed lace and ribbon, lined plain black silk or fancy colors, full width, special, at...... 5.00





Silk Velvet Capes, trimmed chiffon lace and jet, full sweep, lined silk throughout, very dressy, length 16 inches...... 6.50 Ladies' Black Capes in satin Duchess lace and ribbon, lined with heavy





Ladies' Cloth Capes, in fine quality box cloth, handsomely braided with darker tone of braid, full sweep, comes in tans only..... 5.00





Ladies' Cloth Capes, trimmed applique, full sweep, all fashionable colors, special...... 2.95

black, tan, drab and brown, velvet collar, trimmed ribbon, silk lined .....10.00



Ladies' Cloth Capes, prettily braided, star collar, as per cut, comes in fawn, brown and black..... 2.50

Ladies' Fancy Figured Felt Capes, trimmed black velvet, dressy garments ..... 3.75



Ladies' Black and Navy Blue Serge Reefer Jackets, large fancy buttons, coat back, smart fitting .... 1.95



Ladies' Cloth Capes, handsomely braided with darker tone of braid, box-pleated back and full sweep, as per cut...... 4.00 Ladies' Kersey Cloth Capes, ripple effect, velvet collar