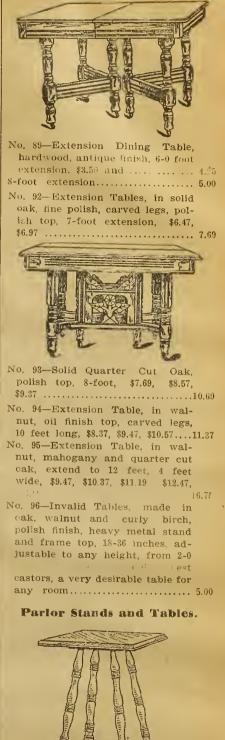

ished cherry, walnut, curly birch, oak, beautifully hand-carved, small front, 5 drawers and 2 boxes, shaped bevel-edge mirror, \$16.47, \$17.27, \$18.49, \$20.49, \$22.37..24.47





No. 79-Combination Bookcase and Writing Desk in polished oak, richly carved and polished, \$14.87, \$15.27, \$16.47, \$18.39 and.....20.27

172











id oak, polish finish, 18 inch top, 2 shelves, \$3.97...... 4.87



No. 86—Revolving Book Stand, solid oak, 2 shelves, 19-inch top, 2inch centre post. \$5.47, \$6.37..... 7.47 Combination Baking Table, like cut, well made and finished, stained legs, plain white top...... 3.75





No. 88-Kitchen 2-leaf Table, antique and dark finish. \$1.79, \$2.24. 2.79 No. 91-Pillar Extension Tables, in elm or ash, antique finish, turned hardwood legs, 10 feet...... 3.50



173

No. 97-Parlor Stand in ash, an-

tique finish, turned legs, 16-inch

.85

a, 10 feet...... 3.50 finished top.....

No. 98-Parlor Stand in antique, 20-inch top, same as No. 97 ..... 1.15



No. 99-Parlor Table in ash, dark finish, 22-inch top, shaped legs and shelf, \$1.37..... 1.75 No. 101-Centre Tables, dark and light finish, well-made top, 22x 28 inches, \$1.79, \$2.27..... 2.47 No. 102-Centre Tables, in solid oak and mahogany, walnut and curly birch, 23-inch polished top, well made and finished, \$1.79 to .. 2.37



No. 103-Parlor Table, in curly birch, oak and mahogany, fancy shaped, polished top, \$2.59, \$2.74, \$3.19 ..... 3.47 No. 104-Parlor Table, in solid oak, walnut and curly birch, shaped top and legs, highly polished,

\$2.97, \$3.37, \$3.89..... 4.47



- No. 105-Parlo