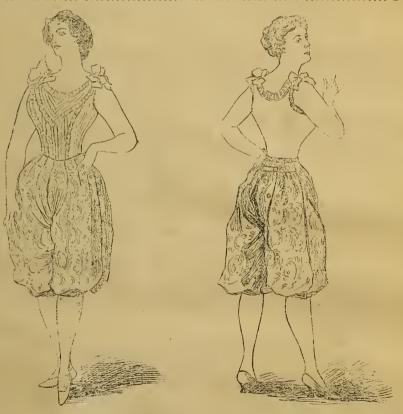

ith white or red braid, extra full puff sleeves, as per cut ...... 2.50



All Wool Blue Flannel, trimmed with white braid, pretty, full puff sleeves, neatly made, as per cut 1.75



Ladies' Walking Skirts.



 Ladies' Walking Skirts, in silk finish lustre, fine all-wool French cashmere, brocaded mohalrs and closely woven serges, in black and navy, also new effects in light and dark tweeds, lengths 39, 40, 41 and 42 inches ...... 4.00

Temperance and Yonge Streets, Toronto.





Ladies' Walking Skirts, in rich heavy sicilian, bright finish, also pure wool cashmeres and serges, and pretty half mourning effects, high-grade, tailor-made goods, lengths 39, 40, 41 and 42 inches 5.25

# DISTANCE

GOUNTS FOR . . NOTHING EXCEPT TIME . . . .

And that you can well afford by the saving effected.





# THE PARIS KNICKER SKIRT, with detachable white (cambric lining.

|          | The Sensible Garment for Freedom,          |     | 0      |
|----------|--------------------------------------------|-----|--------|
|          | 'Health and Comfort.                       |     |        |
| Comes in | Fine Black Silk-Finish Lustre, at \$1.95 a | and | \$2.50 |
|          | Black Surah Silk,                          |     | 3.50   |
|          | Black Broché Silk or Satin,                |     | 5.00   |
|          | Colored Broché Silk, High Grade,           |     | 5.00   |

Temperance and Yonge Streets, Toronto.

# The Tinware and Graniteware Section.

We invite your careful consideration of our quotations on the following pages. We handle large quantities of Tinware and Graniteware, and b