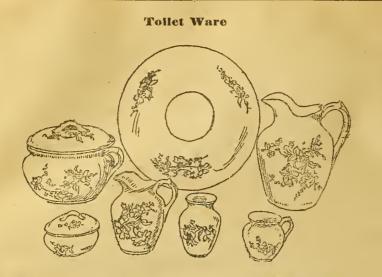

s, Toronto.

|       |      |      | ATT BOOM |
|-------|------|------|----------|
|       |      |      |          |
| 4.4 . | <br> | <br> | C1       |

# Assorted Colors of Odoriess Cus-

1 cream jug..... 1

1 slop bowl..... 1

1 gravy boat..... 1

**China Jugs** 

Majolica Jugs, new deslgns, in sets

China Jugs, neat floral designs,

Printed Jugs, blue Duchess, each,

Majolica Jugs, new deslgns, small

Fancy China Cream Jugs, floral

Large assortment Printed Jugs.

neat patterns, 24c and.....

and

and printed designs, at 19c, 24c

size 11c, medium 13c, large.....

Printed Jugs, blue Duchess, each., .14

.34 .35

Printed Jugs, blue Duchess, e ach.. .14 Extra Fine Printed Jugs, blue Duchess, 24c and..... .34



| Handsomely | Decorated | 13-plece |
|------------|-----------|----------|



- 6-piece Sets, in brown, pink and blue, semi-porcelain, at ..... 1.39
- 10-piece Extra Fine Semi-Porcelain, new shape and patterns. gilt edge, semi-porcelain, in blue, brown and pink, per set ...... 2.98
- 10-piece Extra Fine Semi-Porcelain, heavily splashed gilt, new shape, \$3.89; slop jar to match ...... 2.98
- 10-piece Toilette Sets, oval basin, large ewer, prettily decorated and heavy gilt, per set ....... 5.98
- Extra Quality Semi-Porcelain, 10piece sets, all colors and new shape, gilt edges, large basin, neat designs, \$4.49 per set; slop jar to match, at ...... 3.24
- 10-piece Printed Toilette Sets, in brown and pink, very neat designs, per set ...... 1.89
- Extra Fine Semi-Porcelain, 10piece sets, in assorted colors,
- heavily gilt edge, per set ...... 3.49 Plain White Ironston