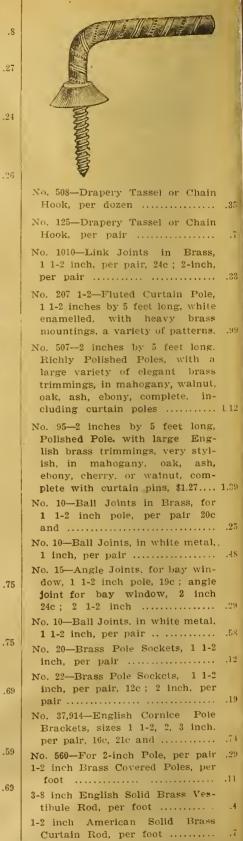

inches by 5 feet long, oak, cherry, walnut or ebony, with English, trimmings complete, curtain pins included, each .. No. 1328-Curtain Poles, 1 1-2 inch
- by 5 feet long, oak, cherry, walnut or ebony, with English trimmings, complete, curtain pins included, each .....

.75

- No. 787-Curtain Poles, polished wood, with English brass trimmings, in oak, walnut, cherry, ebony, mahogany, complete .... No. 337-1 inch by 5 feet long,
- Flute White Enamelled or Mahogany Pole, very neat and strong, with fine American brass
- trimmings ..... No. 306-White Fluted Enamelled or Mahogany Pole, 5 feet long, very stylish .....
- We have besides the above many very heavy brass trimmings for 2-inch poles, ranging in price from \$1.49 to \$2.59 per set, with rings and brackets included, similar to cut 175.



3-8 inch Extension Rods, for short 

o. 1070-Special line of trimmings in brass, per set ..... 40 o. 75-Brass Drapery Hooks, per dozen ..... .3 o. 305-Brass Fancy Drapery Hooks, per dozen ..... o. 18-Self Acting Tin Shade Reller, for large shades, slze 1 1-2 inches in diameter, 60 Inches .74 long, each ..... o. 29-Brass Curtaln Chain, star .9 pattern, per pair ..... o. 33-Brass Curtain Chain, large patterns, per palr ..... .14 o. 81-Brass Curtain Chalns, extra heavy brass ball links, per o. 13-Window Shade Cord. assorted colors, per dozen yards.. .16

0

o. 102-Gilt Moulding Hooks, per

dozen ..... .9 o. 9-Fancy Colored Porcelain Slide Head Picture Nails, per dozen ..... .15 o. 107-Plain Opaque Window Shades, in light or dark cream or green, 36 inches wide by 6 feet long, roller and pull