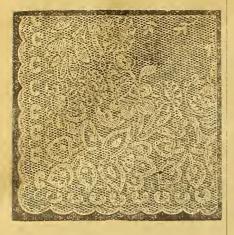

54 inches wide, 3½ yards   |      |
| long, ecru or white, taped edges, |      |
| per pair                          | 1.24 |
| No. 1,796-Nottingham' Lace Cur-   |      |
| tains in white or ecru, 42 inches |      |
| wide by 234 yards long, taped     | 10   |
| edges, per pair                   | .49  |

| No. 1,600-Nottingham Lace Cur-<br>tains in ecru or white, 49 inches     |     |
|-------------------------------------------------------------------------|-----|
| wide by 3 yards long, taped all<br>round, per pair                      | ~~) |
| No. 1,775-Nottingham Lace Cur-                                          | 14  |
| tains, white or ecru, taped edges,<br>52 inches wide, 3 3-8 yards long, |     |
|                                                                         | .97 |



No. 1,750-Nottingham Lace Curtains, white only, 52 inches wide, 3½ yards long, taped edge, similar to cut 1,750, per pair .99

No. 1,591—Nottingham Lace Curtains, ecru or white, 2¼ yards long by 30 inches wide, per pair .37



- No. 1,850—Nottingham Lace Curtains, white or ecru, 54 inches wide, 3<sup>1</sup>/<sub>2</sub> yards long, per pair.... 1.99
- Nottingham Lace Curtains, elegant designs, 3<sup>4</sup>/<sub>4</sub> yards long by 60 inches wide, white or ecru, taped edge, ranging in prices, per pair, from \$2.79, \$2.99, \$3.49.. 3.99

#### **Swiss Curtains.**

This department shows the most pleasing designs direct from the makers of that sunny land, and for quality they are the best, and at prices to suit all pockets.

No. 150-Swiss Curtains in white or light ecru, 50 inches wide b