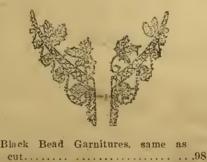

5% 



- Black Silk Cord Point Gimp, 11/2 inches wide, per yard......10 Black Silk Cord Gimp, 1 inch wide, assorted patterns, per yard ..... .8 Black Silk Cord Gimp, 11/2 inches wide, leaf and Vandyke point pat-Black Silk Cord Gimp, 2 inches wide, assorted patterns, per yard. .24 Black Silk Cord Gimp, 2 inches wide, leaf, Vandyke point and scroll patterns, well made, latest Black Bead Chain Garnitures, for fronts and shoulders of dresses,



Black Jct Dress Garnitures, like cut,  Black Bead Chain Garnitures, new patterns for fronts and shoulders Black Bead Chain Garnitures, with five nail head rosettes, very new,



Black Jet Dress Garniture, will divide in center so as to make two parts, one for cach side, each......98



Black Jet Garnitures, with five Vandykc points, 91/2 inches wide 





Black Bead Garnitures, same as cut, Reveres from shoulder to waist, rich Jet Reveres from shoulder to waist, fine cut beads, vcry effective, per set..... 1.24 Jet Bolero Jackets, fine cut beads on silk back, per set.....1.74 Bolero Jackets, on Brussels net, per set.....2.24 Bolero Jackets, on silk chiffon, very fine quality.....2.49

fine cut jet star and round, assort-Jet Stars and Round Ornaments, with nail heads, fine quality cut Silk Cord Gimp, all colors, 11/2 inches wide, per yard..... Silk Cord Gimp, all colors, 34 inch wide, new patterns, per yard ..... Silk Cord Gimp, all colors, 1-inch wide, Vandyke point and inser-New Military Loops, used extensively for trimming plain, heavy material, capes, cloaks, and wraps, set.....1.24 New Military Loops, not quite so New Military loops