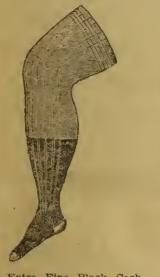

allty and finish, 4, 12 1-2c; 4 1-2, 12 1-2e; 5, 12 1-2e; 5 1-2, 15e; 6 ..... .15 Children's Plaln Black Cashmere Socks, halt length, beautiful, soft finish, extra fine quality, very serviceable, 4, 14c; 4 1-2, 14c; 5, 14c ; 5 1-2, 14c ; 6, 19c ; 6 1-2, 19c ; 7 ..... .19 Children's Tan Cashmere Socks, embroldered fronts, well-finished, extra fine, 4, 19c; 4 1-2, 19c; 5, 21c; 5 1.2..... .21 Children's Cream Cashmere Socks, embroidered fronts, extra fine quality, soft finish, 4, 19c; 4 1-2, 19c; 5, 21c; 5 1-2..... .21 Children's Black Cashmere Socks. three-quarter length, extra fine quality, superior, soft finish, very durable, 4, 18c; 4 1-2, 18c; 5, 20c; 5 1-2, 20c; 6, 24c; 6 1-2. 24c; 7.... 24 Children's Tan and Cream Cash-

#### Child's Plain and Fahcy Bootces.



per palr.....

.25













Ladies' Extra Flne Llsle Hose, black boot, with silk embroider-

#### Ladies' Plain Black Cotion Hose,

- Ladies' Black Cotton Hose, fast black, medium weight, slzes 81/2

- Ladies' Black Cotton Hose, llkht weight, black drop stitch, fullfashloned, spliced ankle, sizes 8½ to 10, per pair .....12½

Ladies' White and Tan Cotton Hove.



- Ladies' White Cotton Hose, double heel and toe, full-fashioned, fine
- Ladles' Extra Fine White Cotton Hose, made of three-thread real Maco yarn, fine silk finish, fullfashioned, double heel, toe, sole and spliced ankle, per palr .... .24
- Ladies' Tan Cotton Hose, double heel and toe, full-fashioned, fine quality, nice fine finish, all sizes,
- Ladies' Extra Fine Quality Fine Silk Finished Tan Cotton Hose. double heel, toe, sole and spliced ankle,