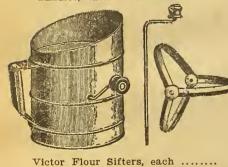

No. 9                    | .27 |
| Extra Heavy Solid Copper Tea-        |     |
| kettles, seamless, each No. 8. 84c;  |     |
| No. 9                                | .89 |
| Extra Heavy Solid Copper Tea-        |     |
| kettles, nickle-plated, seamless,    |     |
| each No. 8, 89c; No. 9               | .98 |
| Plaln Pressed Tin Oll Stove Tea-     |     |
| kettles, each 2-quart, 17c; re-      |     |
| tinned                               | .27 |
| Plain Stamped Teakettles, each 19c,  |     |
| 21c, 24c, 27c, 29c and               | .34 |
| Retinned Stamped Teakettles, each    |     |
| 24c, 29c, 34c, 39c, 49c, 64c, 74c    |     |
| and                                  | .98 |
|                                      |     |
|                                      |     |



141









Milk Pans. Plain Milk Pans, half-quart, 3c; 1 1-2 quarts, 4c; 2 quarts, 5c; 4 quarts, 7c; 6 quarts, 9c; 10 quarts .13

.9



Stamped Tin Milk Pans, plain, 1-4 quart, 1c each; 1-2 quart, 2c; 1

quart, 3c; 1 1-2 quarts, 4c; 2 quarts, 5c; 3 quarts, 6c; 4 quarts, 7c; 6 quarts, 8c; 8 quarts, 9c; 10 quarts, 10c; 11 quarts, 11c; 12 Stamped Retinned Milk Pans, 1-4 quart, 3c each ; 1-2 quart, 4c ; 1 quart, 5c; 1 1-2 quarts, 6c; 2 quarts, 7c; 6 quarts, 9c; 10 quarts, 9c; 6 quarts, 10c; 8 quarts, 11c; 10 quarts, 12c; 11 quarts, 13c; 12 Stamped Milk Pans, heavy tin, 4 quarts, 8c each ; 6 quarts, 9c ; 8 quarts, 10c; 10 quarts, 11c; 11 .13 quarts, 12c; 12 quarts..... Retinned Stamped Milk Pans, heavy tin, 4 quarts, 10c each ; 6 quarts, 11c; 8 quarts, 12c; 10 quarts, Stamped Milk Pans, extra heavy tin,