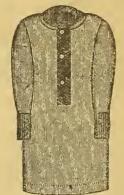

uttoned or laced fronts ..... .49 Extra Flne Grey Knit Top

Cream Honeycomb Knit Top Shirts, silk trimming or fancy laced. . .49

Boy's Shirts.



White Unlaundried Shirts, open back, linen fronts and cuffs, reinforced, double stitched, sizes 12 to 13½ neck measure ..... . .34 White Laundried Shirts, weighty cotton, linen fronts and cuffs, reinforced, continuous facing, sizes 12½ to 13½ neck measure .49

Cambric Shirts, in neat stripes, open back, cuffs attached, separate collars, sizes 12 to 13½....49

Extra Fine Flannelette Shirts, soft finish, fancy patterns, with or

without collars, sizes 12 to 13½ .49 Extra Fine Sateen Shirts, heavy goods, fast dye, collar attached,

neck measure 12 to 13½, each...49 Grey Union Flannel Shirts, with or without collar, buttoned

#### Men's Underwear.



|   | Men's Cotton Shirts and Drawers,<br>in white, grey and blue, soft fin-              |   |
|---|-------------------------------------------------------------------------------------|---|
| 1 | ish, each                                                                           | 2 |
|   | English Balbriggan Shirts and<br>Drawers, in cream color, soft and                  |   |
|   | elastic, each                                                                       | 2 |
|   | Heavy Ribbed Cotton Shirts and<br>Drawers, in cream color, soft and                 |   |
| 1 | elastic, each                                                                       | 2 |
|   | Fine Balbriggan Shirts and Draw-<br>ers, ribbed skirt and cuffs, all<br>sizes, each | 2 |
| l | Merino Under Shirts and