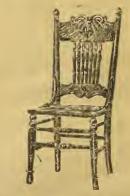

walnut, mahogany, oak and curly birch, very fine finish, shape legs..... 2.89
- No. 109-Parlor Table, in walnut, mahogany and surly birch, highly finished, shaped top and sides, brass mountings for shelf, \$4.69, \$4.97, \$5.47..... 6.29



- No. 110-Kitchen Chairs in hardwood, square back, painted, well-No. 111-Dining Chairs, bardwood, carved, very strong, in antique and dark finish, without braces,
- 59c each ; with braces..... No. 112-Bent Back Dining Chairs. perforated seat and back, in imitation walnut, antique and bright
- finish ..... 78 No. 113-Short Post Dining Chairs, carved back, handsomely finished in antique or light colors,
- hardwood brace arms, very No. 116-Dining Chair, hardwoood, finished in antique and imitation walnut, carving on back, brace arms, cane seat..... 1.27



- No. 124-Dining Room Set, 5 small and 1 arm chair, in solid oak or walnut, brace arms, and hand carving, leather seats, \$14.87, \$15.49 .....16.25
- No. 126-Handsome Dining Room Dining Set, handsome hand-carving, oil finish, leather seats, strong and well made, \$17.47, \$21.79, \$22.49 ......23.39
- No. 120-Dining Chair, leather seat 2.47

No. 122-Dining Room Set, antique finish, carved backs, brace arms, cane seats, 5 small and 1 arm chair, \$10.97; leather seats.....13.57

- - No. 114-Cane Seat Dining Chairs, hardwood, antique and imitation
  - No. 115-Short Post Dining Chairs, carved back, cane seat, well finished, brace arms..... 1.13
  - No. 117-Dining Chair, carved back, brace arms, cane seat, in antique and dark finish ..... 1.43
  - No. 118-Dining Chairs, in imitation walnut a