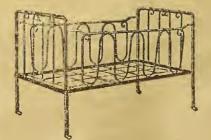

nished Bedstead, 4 feet 2 inches wide, plain mirror, 16x20 ...... 7.39
No. 75—Bedroom Suites, dark or antique oak finish, bevel plate mirror, 4 feet 2 inches bedstead 8.59
No. 22 Antique Fire Deducem

 

elm, antique, gloss finish, German bevel glass, 15x26 .....12.00 bev

No. 102—Elm Bedroom Suite, antique, varnish finish, German bevel glass, 15x26 .....10.50

No. 86—Bedstead, only in cherry, 5 feet 6 to 6 feet 6 high, hand carved, \$3.97, \$4.47, \$5.27, \$5.97 and 6.37



No. 78-Bedroom Suite, hard wood, antique and dark finish, combination washstand, large size bureau, bevelled glass, 18x36 ....15.00



No. 79—Bedroom Suite, solid oak, combination washstand, bureau, bevelled mirror, 18x40 .....19.47



No. 83—Bedstead only, 5 feet high 4 feet 6 inches wide, \$1.25 and 1.50 Iron Beds.



No. 88—Child's Iron Beds, 2 feet by 4 feet 6, \$3.99, \$4.57, \$4.99, \$5.27, \$6.19 and ...... 7.37
No. 92—Child's Swinging Cradle, in natural maple, elm or white enamel, 2 feet by 4, \$5.87; 2 feet 4 by 4 feet 4 child's cot, elm, oil finish, woven spring mattress, folding sides and ends ........ 3.87







No. 91—Iron Beds, white or black enamel, 4 feet 6 by 6 feet 2, \$8.17, \$9.47, \$10.29, \$11.24 and .....12.47





No. 102-Wardrobes, in antique, elm, oak, walnut or cherry, to match any of the bedroom suites similar to cut, \$4.97, \$5.47, \$6.53, \$7.79, \$8.47, \$9.27, \$10.47 and ....12.24

#### Mattresses.

- When ordering matresses over 4 feet 6 by 6 add 25c every two inches.
- All Hair Mattress, 3 feet by 6, \$8; 4 feet 2 by 6, \$8.89, up to .....15.00
- Our Ideal Mattress i