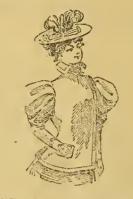

wn, brown and black ..... 5.50



Ladies' Fawn, Brown and Black Spring Jackets, blazer style, prettily stitched, inlaid silk reveres, coat back ..... 2.50



Ladies' Fawn and Brown Spring Coats, in fine quality box cloth, large buttons, fancy stitched,



Capes, trimmed ribbon, velvet and jet, lined through..... 2.50

Latest Styles in Old Ladies' Capes, in black. Vienna, Venetian and box cloths, trimmed jet and lace. lined silk, 3-4 length, special, at..10.00 Black Ottoman Cloth Capes, trimmed lace, ribbon and jet points, lined silk, special..... 3.75

Ladies' Cloth Capes, star collar, stitched, in fawn, brown, blue and black, full sweep..... 4.25

tailor made..... 4.00



#### **Misses' Spring Jackets.**



Misses' Jackets, in fine serge, black and navy, reefer shape, special.. 1.75







Misses' Coats, in tan, box cloth and covert coating effects, perfectly plain, tailor-made styles, button over front ..... 6.50

# Ladles' and Children's Mackintoshes.



All made on the newest and most approved plans for health.

Ladies' Waterproofs, rubber-lined, full, adjustable cape, in grey, black and navy, 54, 56, 58, 60-in., 2.50

- Ladies' Waterproofs, in fine wool serge, lined with plaid rubber, adjustable cape, full sweep, inlaid velvet collar, tan, fawn and black, 54, 56, 58, 60 inches...... 7.00
- Ladies' Waterproofs, in covert cloth, lined rubber, full military cape, velvet collar, navy, tan and fawn, 54, 56, 58, 60 inches...... 6.00
- Ladies' Waterproof Capes, "golf style," rubber lined, check lined hood and shoulder straps, full sweep, in grey, light and dark fawn ...... 6.