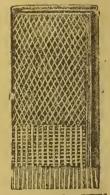

| 4  |
| Heavy Close Make, size 20x36, per   |    |
| pair, 30c, 40c and                  | 5  |
| White Turkish Bath Towels, fring-   |    |
| ed colored borders, size 20x40, per |    |
| pair, 28c, 30c, 35c, 40c to         | 5  |
| A Special Turkish Bath Towel,       |    |
| fringed, with colored borders,      |    |
| size 20x40, per pair                | 3  |
| White Turkish Bath Towels, size ,   |    |
| 20x48, per pair, 33c, 35c, 40c, and |    |
| 50c; 24x48, fringed heavy make,     |    |
| per pair 40c to 50c; size 24x50,    |    |
| fringed and colored borders per     |    |



- fringed, size 22x50, per pair, 75c and 85c; size 24x46, per pair, 83c, 85c to \$1; size 25x50, per pair, \$1, \$1.15 and \$1.25; size 27x50,per pair, \$1.20, \$1.25 to......1.40



Turkish Bath Victoria Stripe Towels, fringed and colored borders, size 16x20, per pair, 15c, 18c and 20c; 20x36, per pair, 18c, 20c and 25c; 20x40, per pair, 20c, 25c to 30c ; 22x42, per pair, 25c, 30c to.... .40 Victoria Stripe Turkish Bath Towels, fringed, size 22x44, per pair, 30c, 35c and 40c; 24x45, 33c, 35c, 40c to 50c; 22x48, per pair, 40c, 45c and 50c; 25x50, per pair, 45c, 50c and..... .60 Victoria Stripe Bath Towels, fringed, size 25x52, per pair, 45c, 50c to 60c; size 26x48, per pair, 58c, 60c to 70c; size 26x50, per pair, 60c, 70c to 80c; size 28x54, per pair, 80c, 85c to..... .. 1.00 Bath Sheets, White Terry, per pair, \$1.40, \$1.50, \$1.75, \$1.85, and..... 2.00 White Terry Bath Sheets, heavy nap, per pair, \$2, \$2.25, \$2.50, \$2.75, \$3 to..... ..... 3.50 30 A Special L