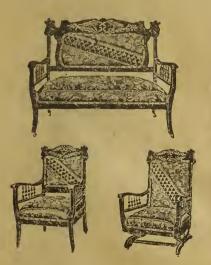

de of extra heavy quarter cut oak or walnut, richly carved and highly hand polished, heavy legs and large arms, well braced, upholstered in silk tapestry, spring seats and edges ..27.50
- No. 179—Five Piece Parlor Suite, in solid quarter cut oak, walnut and curly birch frames, handsome brocatelle covering, spring seats and spring edges ..........23.00

No. 452-5-piece Parlor Suite, in

German tapestry, fringed all

round, plush bands......24.50

chair, fringed all round......37.50

ed and spring edge, plush bands38.00

No. 453-5-piece Parlor Rug Suite,

No. 454-5-piece Parlor Suite, Sho-

wood walnut frames.double stuff-

sofa, 2 small gents' and corner





No. 456—Our famous big Rug Arm Sulte, spring back and edge, double stuffed, slik plush back, trimmings, heavy fringe all round54.59



 No. 347-Single Lounge made in elm, natural or dark finish, upholstered in satin russe \$3.75; upholstered in tapestry, \$5; upholstered in corduroy..... 6.59 No. 349-Lounge, made in solid oak frame, good size, good springs, and well made, upholstered in tapestry ..... 6.00 No. 350-Lounge, very pretty and ornamental, frame is made of solid oak carved and nicely finished, upholstered in tapestry, spring seat..... 6.50 No. 351-Single Lounge, extra large size, made of solid oak, nice carving and well finished, covered in silk tapestry or plush..... 7.00 No. 352-Large Couch, upholstered, tapestry fringe all around, spring seat and head same on both sides 8.00 No. 353-Couch, same as 352, upholstered in silk, tapestry fringed all around, spring edge, seat and head, a very handsome piece of

No