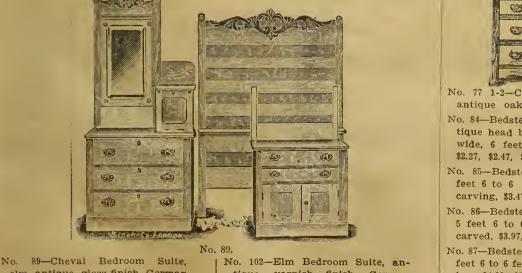

-English Newmarket Race Saddle, all over pigskin, knee rolls, silk lined, pad steel stirrups and imported worsted web girths, weight from 2 1-2 pounds No. 3050-English Race Saddle, pig seat, knee rolls, flannel lined and same trimming as 3000, a first-class saddle, weight from 2 1-2 

# The Furniture Section.



Our stock this season is entirely new and beyond a doubt the best values at the price we've ever shown. Buying direct from the maker the smallest possible margin of profit is [sufficient for, him and us—of course you're the gainer.

#### Bedroom Suites.

No. 74—Dark or Antique Oak Finished Bedstead, 4 feet 2 inches wide, plain mirror, 16x20 ...... 7.39
No. 75—Bedroom Suites, dark or antique oak finish, bevel plate mirror, 4 feet 2 inches bedstead 8.59
No. 22 Antique Fire Deducem

 

elm, antique, gloss finish, German bevel glass, 15x26 .....12.00 bev

No. 102—Elm Bedroom Suite, antique, varnish finish, German bevel glass, 15x26 .....10.50

No. 86—Bedstead, only in cherry, 5 feet 6 to 6 feet 6 high, hand carved, \$3.97, \$4.47, \$5.27, \$5.97 and 6.37



No. 78-Bedroom Suite, hard wood, antique and dark finish, combination washstand, large size bureau, bevelled glass, 18x36 ....15.00



No. 79—Bedroom Suite, solid oak, combination washstand, bureau, bevelled mirror, 18x40 .....19.47



No. 83—Bedstead only, 5 feet high 4 feet 6 inches wide, \$1.25 and 1.50 Iron Beds.



No. 88—Child's Iron Beds, 2 feet by 4 feet 6, \$3.99, \$4.57, \$4.99, \$5.27, \$6.19 and ...... 7.37
No. 92—Child's Swinging Cradle, in natural maple, elm or white enamel, 2 feet by 4, \$5.87; 2 feet