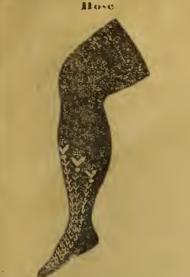

quallty and finish, 4, 12 1-2c; 4 1-2, 12 1-2e; 5, 12 1-2e; 5 1-2, 15e; 6 ..... .15 Children's Plaln Black Cashmere Socks, halt length, beautiful, soft finish, extra fine quality, very serviceable, 4, 14c; 4 1-2, 14c; 5, 14c ; 5 1-2, 14c ; 6, 19c ; 6 1-2, 19c ; 7 ..... .19 Children's Tan Cashmere Socks, embroldered fronts, well-finished, extra fine, 4, 19c; 4 1-2, 19c; 5, 21c; 5 1.2..... .21 Children's Cream Cashmere Socks, embroidered fronts, extra fine quality, soft finish, 4, 19c; 4 1-2, 19c; 5, 21c; 5 1-2..... .21 Children's Black Cashmere Socks. three-quarter length, extra fine quality, superior, soft finish, very durable, 4, 18c; 4 1-2, 18c; 5, 20c; 5 1-2, 20c; 6, 24c; 6 1-2. 24c; 7.... 24 Children's Tan and Cream Cash-

#### Child's Plain and Fahcy Bootces.



per palr.....

.25













Ladies' Extra Flne Llsle Hose, black boot, with silk embroider-

#### Ladies' Plain Black Cotion Hose,

- Ladies' Black Cotton Hose, fast black, medium weight, slzes 81/2

- Ladies' Black Cotton Hose, llkht weight, black drop stitch, fullfashloned, spliced ankle, sizes 8½ to 10, per pair .....12½

Ladies' White and Tan Cotton Hove.



- Ladies' White Cotton Hose, double heel and toe, full-fashioned, fine
- Ladles' Extra Fine White Cotton Hose, made of three-thread real Maco yarn, fine silk finish, fullfashioned, double heel, toe, sole and spliced ankle, per palr .... .24
- Ladies' Tan Cotton Hose, double heel and toe, full-fashioned, fine quality, nice fine finish, all sizes,
- Ladies' Extra Fine Quality Fine Silk Finished Tan Cotton Hose. double heel, toe, sole and spliced ankle