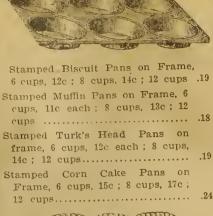

---------------------|---|
| tubed, 1 quart, 7c each ; 2 quarts, |   |
| 9c; 3 quarts, 10c; 4 quarts, 12c;   |   |
| 6 quarts                            |   |
| Retinned Stamped Cake Pans, ex-     |   |
| tra deep tubed, 1 1-2 quarts, 8c;   |   |
| 2 quarts, 10c; 3 quarts, 13c; 4     |   |
| quarts, 16c; 5 quarts, 19c; 6       |   |
| quarts                              | • |
| Retinned Stamped Cake Moulds.       |   |
| tubed, each 19c and                 |   |



Retinned Stamped Jelly Moulds, Retinned Stamped Pudding Moulds, covered, each24c and ..... Retinned Stamped Jelly Moulds, open, 1 quait, 17c each; 1 1-2 Retinned Stamped Jelly Moulds, covered, 1 quart, 24c each ; 1 1-2 Stamped Retinned Cake Turners,

.34

.05

flat handle, 3 1-2x3 inches, each.. Retinned Stamped Cake Turners, 



MUMD ANTIND MUMD. (WEIDER) TIM

Stamped Sheet Patty Pans, 6 on Scolloped Cake Pans, without tubes, each 6-inch, 3c; 7-inch, 3 1-2c; 8-inch, 4c; 10-inch ..... Scolloped Cake Pans, with tubes, each 6-inch, 3 1-2c; 7-inch, 4c; 8-inch, 5c; 10-inch .....



.7

.8

.2

.8

Plain Muffin Cups, per dozen.... .18 Plain Turk's Head Cups, per dozen .22 Plain Corn Cake Cups, per dozen .24 Retinned Muffin Cups, per dozen .24 Retinned Turk's Head Cups, per Plain Corn Cake Cups, per dozen .32



Washington Scolloped Patty Pans, per dozen 2 3-4 inch, 4c; 3-inch, 5c; 3 1-2 inch, 7c; 4-inch ..... .12



Plain and Crinkled Patty Pans, per dozen 3-inch, 5c; 3 1-2 inch, .12 7c ; 4-inch ..... Oval Scolloped Patty Pans, per dozen 3 1-2 inch ..... Oblong Scolloped Patty Pans, per .8 dozen 3 1-2 inch ..... Star