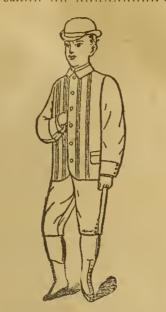

with black and gold braiding, warranted fast color......2.50
- Lot 4057—Boys' Extra Flne English Worsted Serge Sailor Suits, with dark silk braiding or silk corded edges.... 4.50
- Lot 4058—Boys' English Velvet Sail Suits, in blue, black and brown finished, with lanyard and whistle, in two qualitles.......... 3.50
- Lot '4059—Boys' Two-Piece Tweed Suits, of good, strong Canadian mixtures of brown and grey, serviceably lined, pleated front and.... 4.50



Lot 4060—Boys' Two-Piece Heavy Tweed Suits, made from pure wool Canadian tweeds, made and trimmed in good style, lined throughout with good, strong linlng ln light and dark, neat small checks.... 2.50 Lot 4061—Boys' Two-Piece Imported Tweed Sults, in dark and medium mixtures, in rough and smooth finish, a very natty little suit.... 2.75



### Men's Rubber Clothing.

(We do not Sample Rubber Coats.)

Sizes of Men's Gum or Rubber Coats are as follows :

Size- 3 4 5 6 7 8 Chest-38 38 40 42 44 46 Lengths, 48 to 60 inches.





Men's Double-breasted English Box Coats, in dark blue, fawn or grey, made of fine Engllsh covert cloth, sewn seams, with and without velvet collar, made in two qualities, \$10 and .12.00

| llsh Box Coats, ln light and dark                                                                                                                                                                                                                                                         |
|---------------------------------------------------------------------------------------------------------------------------------------