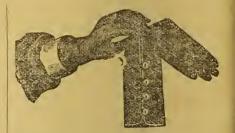

, extra fine, very durable, with self welts and stitchings; in black, tan and brown shades; sizes 5% to 7½....69
  - Ladies' 4-Button Real French Kid Gloves, in black, tan, brown and dark colors. This glove is unequalled in the trade; sizes 5½ to7½...74



- Ladies' 4-Button Suede Gloves, in black and colors; this is a good reliable glove; sizes 5½ to 7½.....74

- Ladies' 4-Button Real French Kid Gloves, plain hand-sewn, gussett fingers, fit perfectly, every pair guaranteed, in black, tan and brown shades; sizes 5½ to 7½.....99

4-But'on K'd Gloves.

Ladies' 4-Button Kid Gloves, in a beautiful fine quality, a perfect fit-

ter, in black, tan, and brown and

dark fancics, sizes 51/2 to 8, our

Ladies' 4-Button White Kid Gloves,

fine and well made, neat fitting;

special.....

siz a:

all



7½....



Ladies' 4-Button, Czarina, handscwn, wide welts, fancy silk embroidered back, and stitches to match, large pearl buttons, in black, tan and brown, and dark fancies; sizes 5½ to 7½......1.09

Ladies' 4-Clasp Andree, Real French Kid, hand-sewn, guaranteed; this glove makes an ideal fit, in black, tan and brown shades; sizes 5<sup>1</sup>/<sub>2</sub> to 7<sup>1</sup>/<sub>2</sub>.....1.24



- Lædies' 4-Button Derby, large pearl, embroidered backs, cold welts, pique sewn, (guarantecd); this is undoubtedly the most reliable glove in the trade, handsomely finished, gussett fingers: in black, tan and brown shades; sizes 5½ to 7½1.24
- Ladies' 4-Button (La Traviata), extia fine quality of Real French Kid Glove, hand-sewn. large pearl buttons, in black, tan and brown shades, with blac