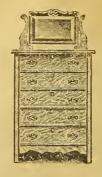

1-Solid Oak Sideboard, 6 feet 6 inches high,4 feet 3 inches wide, shaped mirror, hand-carved, 3 drawers, spring doors, posts and shelves, prices \$14.27, \$15.47, \$16.29 No. 90-Solid oak, polished finish, bevel plate mirror, 28 by 16,

spring doors, 3 drawers high, 6 feet 6 by 4 feet wide, ranging in price from \$11 to.....13.50 No. 89—Sideboard, in ash and elm, oil finish, bevel plate mirror, hand-carved, spring doors,

posts and shelves..... 8.25



- No. 93—Sideboard, in walnut, cherry and oak, shaped, beveledge mirror, 7 feet high, 4 feet 6 wide, beautifully carved and polished, \$20, \$22, \$25, \$27 and....30.00



No. 74—Cheffonier, or Chests of Drawers, in ash or elm, antique or dark finish, 3 feet 7 high, 2 feet wide, 2 small and 4 large drawers, \$4.47, \$5.27 and ........6.74



No. 75—Cheffonier, in curly birch and oak, 4 large and 2 small drawers and hat box, shaped mirror, highly polished, \$7.97, 8.47, \$9.37.....10.27
No. 76—Walnut and cherry, highly polished, 4 large and 2 small drawers, and hat box, beveledge mirror, \$8.27, \$9.47, \$10.97....12.57



No. 80-Solid Oak Combination Bookcase and Writing Desk, richly polished, hand-carved, similar to cut, \$19.67, \$21.37, \$23.49.24.57



No. 78--Combination Bookcase and Writing Desk, in ash and elm, dark finish, hand-carved, 4 shelves, shaped mirror, \$8.49, \$9.47, \$10.57, \$10.87......12.57



No. 77—Cheffoniers, in highly polished cherry, walnut, curly birch, oak, beautifully hand-carved, small front, 5 drawers and 2 boxes, shaped bevel-edge mirror, \$16.47, \$17.27, \$18.49, \$20.49, \$22.37..24.47