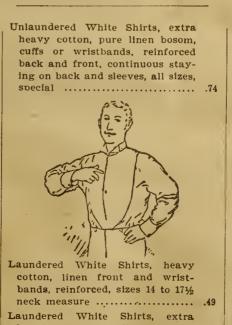

shed and a good wearing mitt, in black, tan, fawn, cream and white shades; all sizes..... .19 Ladies' Extra Fine Pure Silk Lace Mitts, bright silk finish, in black,
- tan, fawn, cream and white shades .24

# The Men's Furnishing Section.

In this Section, devoted to Men's Wear, you will find at all times and seasons everything that men and boys need in the furnishing line, at prices considerably lower than you have been in the habit of paying elsewhere. As we carry an immense stock and buy from the largest makers in this and foreign countries, we are able to supply your needs at wholesale cost. We save you the middleman's profit in every case. Write for anything you may need and you will so appreciate the saving effected that, no doubt, you'll become a permanent customer of this store.





heavy cotton, pure linen bosoms, cuffs or wristbands, reinforced



Laundered White Shirts, fine cotton, extra fine linen front (and bands only), continuous facing on back and sleeves, all sizes...... 1.24







Full-dress White Laundered Shirts, open front, pure linen front and wristbands, large, wide bosom, extra fine line, perfect-fitting, special ...... 1.24

#### Men's Cambric Shirts.



Cambric Shirts in fancy patterns, checks and stripes, collars and cuffs attached, sizes 14 to 16½.... .49





- Cambric Shirts, finest French colored cambric, in plain, colors, hairline stripes, spots and figures, open front, separate collars, cuffs detached, sizes 14 to 17½.. 1.49



THE NEW SHIRT, heavy white cotton, colored fronts and cuffs, cuffs attached or detached, in neat fancy and latest