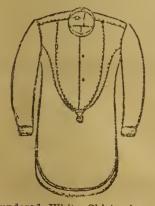

nished and a good wearing mitt, in black, tan, fawn, cream and white shades; all sizes..... .19 Ladies' Extra Fine Pure Silk Lace Mitts, bright silk finish, in black,
- tan, fawn, cream and white shades .24

# The Men's Furnishing Section.

In this Section, devoted to Men's Wear, you will find at all times and seasons everything that men and boys need in the furnishing line, at prices considerably lower than you have been in the habit of paying elsewhere. As we carry an immense stock and buy from the largest makers in this and foreign countries, we are able to supply your needs at wholesale cost. We save you the middleman's profit in every case. Write for anything you may need and you will so appreciate the saving effected that, no doubt, you'll become a permanent customer of this store.





heavy cotton, pure linen bosoms, cuffs or wristbands, reinforced



Laundered White Shirts, fine cotton, extra fine linen front (and bands only), continuous facing on back and sleeves, all sizes...... 1.24







Full-dress White Laundered Shirts, open front, pure linen front and wristbands, large, wide bosom, extra fine line, perfect-fitting, special ...... 1.24

#### Men's Cambric Shirts.



Cambric Shirts in fancy patterns, checks and stripes, collars and cuffs attached, sizes 14 to 16½.... .49





- Cambric Shirts, finest French colored cambric, in plain, colors, hairline stripes, spots and figures, open front, separate collars, cuffs detached, sizes 14 to 17½.. 1.49



THE NEW SHIRT, heavy white cotton, colored fronts and cuffs, cuffs attached or detached, in neat fancy and lates