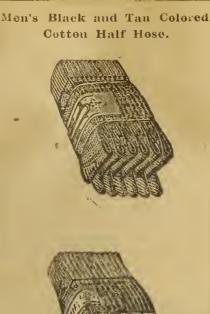

uble and single snake<br>buckles, each 34c and |
| Men's Elastic Web Belts, in plain<br>colors and fancy stripes, snake<br>buckles, 19c and                                |
| Men's and Boys' Silk Web Belts,                                                                                         |

Temperance and Yonge Streets, Toronto.

49

#### Men's Balbriggan and Merino Half Hose.

- Men's Merino Half Hose, medium weight, double heel and toe, good quality, in brown and assorted tans, seamless, per pair ......121/2

#### Men's Golf, Bicycle and Hunting Stockings.



In the above lines we carry a large and varied stock. Extra fine imported goods. Plain and ribbed in the following colors: plain colors, heather mixtures, checks and plaids, ranging in price, per pair, 99c, \$1.24 and...1.49





- Sizes 10,  $10\frac{1}{2}$  and  $11\frac{1}{2}.$

- Men's Heavy Weight Imported Maco Yarn Cotton Half Hose, double heel and toe, silk finish, very fine quality, in fast black and assorted tans, per pair .... .15
- Men's Medium Weight Mixed Cotton Half Hose, seamless, three thread, long ribbed tops, very strong and durable, per pair ...
- Men's Heavy Colored Cotton Half Hose, soft, easy, seamless, double heel and toe, high ribbed tops, fancy mottled shades of drab..

.9

#### Gent's Black and Colored Cash. mere and Wool Half Hose.

- Men's Black Cashmere Half Hose, double heel and toe, fine quality, plain, per pair .....

- Men's Extra Fine Quality-Plain Black Cashmere Hose, guaranteed fast black, fine, silk finish, double heel, toe and sole, per pair 35c, 3 for ..... 1.00
- Men's Ri