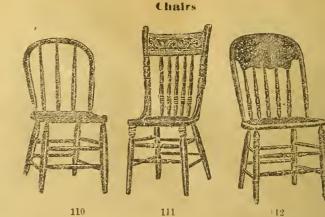

47 No. 102-Centre Tables, in solid oak and mahogany, walnut and curly birch, 23-inch polished top, well made and finished, \$1.79 to .. 2.37



No. 103-Parlor Table, in curly birch, oak and mahogany, fancy shaped, polished top, \$2.59, \$2.74, \$3.19 ..... 3.47 No. 104-Parlor Table, in solid oak, walnut and curly birch, shaped top and legs, highly polished,

\$2.97, \$3.37, \$3.89..... 4.47



- No. 105-Parlor Table, in solid quarter cut oak and birch, polished top, 22 x 30 inch, with fine hand-carving, carved legs, \$3.97.. 4.67 No. 106-Parlor Table, in walnut, mahogany, oak and curly birch, very fine finish, shape legs..... 2.89
- No. 109-Parlor Table, in walnut, mahogany and surly birch, highly finished, shaped top and sides, brass mountings for shelf, \$4.69, \$4.97, \$5.47..... 6.29



- No. 110-Kitchen Chairs in hardwood, square back, painted, well-No. 111-Dining Chairs, bardwood, carved, very strong, in antique and dark finish, without braces,
- 59c each ; with braces..... No. 112-Bent Back Dining Chairs. perforated seat and back, in imitation walnut, antique and bright
- finish ..... 78 No. 113-Short Post Dining Chairs, carved back, handsomely finished in antique or light colors,
- hardwood brace arms, very No. 116-Dining Chair, hardwoood, finished in antique and imitation walnut, carving on back, brace arms, cane seat..... 1.27



- No. 124-Dining Room Set, 5 small and 1 arm chair, in solid oak or walnut, brace arms, and hand carving, leather seats, \$14.87, \$15.49 .....16.25
- No. 126-Handsome Dining Room Dining Set, handsome hand-carving, oil finish, leather sea