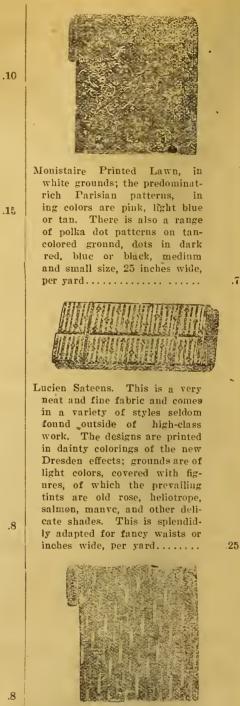

or dresses. Narrow, even stripes in pink and white, Nile and white, light blue and white, gold and white, navy and white, or black and white, 25 inches wide, per yard....



- Roubaix Printed Lawns, quality same as above. These goods come in a fine line of figured stripes of the same colors, also narrow wavy stripe, having tiny flowers strewn about on white grounds, 25 inches wide, per yard.....
- Lotus Printed Lawn. In these we believe we show the prcttiest range of patterns ever shown at so low a price. Among the styles are fancy figured stripes in combinations of white, Nile and red, light tan and brown, white, light blue and black, white, pink and black, dotted stripes, in white and pink, white, gold and black, white with blue, white with blue and pink, 25 inches wide, per yard.....



Labelle Sateens. This is one of the most attractive imitations of satin ever yet produced, and is largely used for fancy waists; the colors blending are of iridescent order and almost indescribable; they are exceedingly pretty. Colors are pink and white, light blue and white, Nile green and white, heliotrope and pink, heliotrope and Nile green, pink and gold, old rose and gold, etc., 32 inches wide, per yard.....

29

Temperance and Yonge Streets, Toronto.

.7

Forle Du Nord Gingham. The housekeeper's friend. Cannot wash out the color; hard to wear out the cloth; retains the standard of excellence and always looks well; costs a little more than some others, but wins at the finish. The new Spring styles are small checks, small or medium plaids, hairline stripes and small fancy figures; th