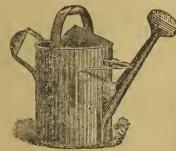

nch, .4 3c ; 10-inch ..... Shallow Jelly Cake Plates, each 8x1-4, 2 for 5c; 9x1-4, 3c; 10x1-4, .10 3 for .....



Deep Jelly Cake Plates, plain, each 9x1, 3 for 10c; 10x1, 4c; retinned, 9x1, 5c ; 10x1 ..... .7 Stamped Shanty Plates, each 9 1-2 inch ..... .4



Lettered Plates, each .....



| Plain | Dust Pans, each           | .0   |
|-------|---------------------------|------|
| Open  | Japanned Dust Pans, each  | .7   |
|       | Japanned Dust Pans, heavy |      |
|       | each                      | .9   |
| Open  | Japanned Wired Dust Pans, | - 10 |
| eac   | h                         | .10  |



Temperance and Yonge Streets, Toronto.









 Cake Closets, with feet, each 20x

 13
 1-2x12
 1-2
 1.98



Tin Watering Cans, each 1-quart, 9c; 3-quart, 15c; 6-quart, 19c; 12-quart

.29





Japanned Tin Fire Screens, beautifully decorated, each 28-inch high ..... 1.98 Crown Flue Stoppers, each ...... .7





Lacquered Knife Trays, each .... .29





Japanned Coal Vases, each ..... 1.84 Japanned Oval Water Carriers, 74c and ...... 1.09



| Lacquered Toilet Cases, each       | .05, |
|------------------------------------|------|
| Flour Dredgers, each               | .04  |
| Nonsuch Liquid Stove Polish, per   |      |
| bottle                             | .09. |
| Stove Pokers, nickled, with crook  |      |
| each                               | .10  |
| Stove Pokers, nickled, with spring |      |
| handle, each                       | .19  |
| Fancy Nickel-plated Iron Stands,   |      |
| each                               | .05  |

145





Mrs. Pott's Sad Irons (three