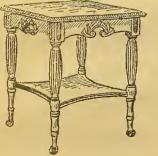

feet...... 3.50



173

No. 97-Parlor Stand in ash, an-

tique finish, turned legs, 16-inch

.85

a, 10 feet...... 3.50 finished top.....

No. 98-Parlor Stand in antique, 20-inch top, same as No. 97 ..... 1.15



No. 99-Parlor Table in ash, dark finish, 22-inch top, shaped legs and shelf, \$1.37..... 1.75 No. 101-Centre Tables, dark and light finish, well-made top, 22x 28 inches, \$1.79, \$2.27..... 2.47 No. 102-Centre Tables, in solid oak and mahogany, walnut and curly birch, 23-inch polished top, well made and finished, \$1.79 to .. 2.37



No. 103-Parlor Table, in curly birch, oak and mahogany, fancy shaped, polished top, \$2.59, \$2.74, \$3.19 ..... 3.47 No. 104-Parlor Table, in solid oak, walnut and curly birch, shaped top and legs, highly polished,

\$2.97, \$3.37, \$3.89..... 4.47



- No. 105-Parlor Table, in solid quarter cut oak and birch, polished top, 22 x 30 inch, with fine hand-carving, carved legs, \$3.97.. 4.67 No. 106-Parlor Table, in walnut, mahogany, oak and curly birch, very fine finish, shape legs..... 2.89
- No. 109-Parlor Table, in walnut, mahogany and surly birch, highly finished, shaped top and sides, brass mountings for shelf, \$4.69, \$4.97, \$5.47..... 6.29



- No. 110-Kitchen Chairs in hardwood, square back, painted, well-No. 111-Dining Chairs, bardwood, carved, very strong, in antique and dark finish, without braces,
- 59c each ; with braces..... No. 112-Bent Back Dining Chairs. perforated seat and back, in imitation walnut, antique and bright
- finish ..... 78 No. 113-Short Post Dining Chairs, carved back, handsomely finished in antique or li