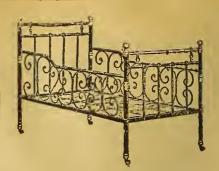

e, varnish finish, German bevel glass, 15x26 .....10.50

No. 86—Bedstead, only in cherry, 5 feet 6 to 6 feet 6 high, hand carved, \$3.97, \$4.47, \$5.27, \$5.97 and 6.37



No. 78-Bedroom Suite, hard wood, antique and dark finish, combination washstand, large size bureau, bevelled glass, 18x36 ....15.00



No. 79—Bedroom Suite, solid oak, combination washstand, bureau, bevelled mirror, 18x40 .....19.47



No. 83—Bedstead only, 5 feet high 4 feet 6 inches wide, \$1.25 and 1.50 Iron Beds.



No. 88—Child's Iron Beds, 2 feet by 4 feet 6, \$3.99, \$4.57, \$4.99, \$5.27, \$6.19 and ...... 7.37
No. 92—Child's Swinging Cradle, in natural maple, elm or white enamel, 2 feet by 4, \$5.87; 2 feet 4 by 4 feet 4 child's cot, elm, oil finish, woven spring mattress, folding sides and ends ........ 3.87







No. 91—Iron Beds, white or black enamel, 4 feet 6 by 6 feet 2, \$8.17, \$9.47, \$10.29, \$11.24 and .....12.47





No. 102-Wardrobes, in antique, elm, oak, walnut or cherry, to match any of the bedroom suites similar to cut, \$4.97, \$5.47, \$6.53, \$7.79, \$8.47, \$9.27, \$10.47 and ....12.24

#### Mattresses.

- When ordering matresses over 4 feet 6 by 6 add 25c every two inches.
- All Hair Mattress, 3 feet by 6, \$8; 4 feet 2 by 6, \$8.89, up to .....15.00
- Our Ideal Mattress is made of seaweed and wool, both sides, in two pieces; it can be turned eight different ways, so that the centre of the bed is always full, \$5, \$5.50 and ...... 6.00



- Camp Beds (folding), all are strong and durable, maple frames, nicely finished.

#### Wire Beds.

These Beds are made by the largest a