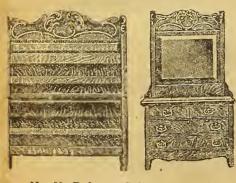

d us—of course you're the gainer.

#### Bedroom Suites.

No. 74—Dark or Antique Oak Finished Bedstead, 4 feet 2 inches wide, plain mirror, 16x20 ...... 7.39
No. 75—Bedroom Suites, dark or antique oak finish, bevel plate mirror, 4 feet 2 inches bedstead 8.59
No. 22 Antique Fire Deducem

 

elm, antique, gloss finish, German bevel glass, 15x26 .....12.00 bev

No. 102—Elm Bedroom Suite, antique, varnish finish, German bevel glass, 15x26 .....10.50

No. 86—Bedstead, only in cherry, 5 feet 6 to 6 feet 6 high, hand carved, \$3.97, \$4.47, \$5.27, \$5.97 and 6.37



No. 78-Bedroom Suite, hard wood, antique and dark finish, combination washstand, large size bureau, bevelled glass, 18x36 ....15.00



No. 79—Bedroom Suite, solid oak, combination washstand, bureau, bevelled mirror, 18x40 .....19.47



No. 83—Bedstead only, 5 feet high 4 feet 6 inches wide, \$1.25 and 1.50 Iron Beds.



No. 88—Child's Iron Beds, 2 feet by 4 feet 6, \$3.99, \$4.57, \$4.99, \$5.27, \$6.19 and ...... 7.37
No. 92—Child's Swinging Cradle, in natural maple, elm or white enamel, 2 feet by 4, \$5.87; 2 feet 4 by 4 feet 4 child's cot, elm, oil finish, woven spring mattress, folding sides and ends ........ 3.87







No. 91—Iron Beds, white or black enamel, 4 feet 6 by 6 feet 2, \$8.17, \$9.47, \$10.29, \$11.24 and .....12.47





No. 102-Wardrobes, in antique, elm, oak, walnut or cherry, to match any of the bedroom suites similar to cut, \$4.97, \$5.47, \$6.53, \$7.79, \$8.47, \$9.27, \$10.47 and ....12.24

#### Mattresses.

- When ordering matresses over 4 feet 6 by 6 add 25c every two inches.
- All Hair Matt