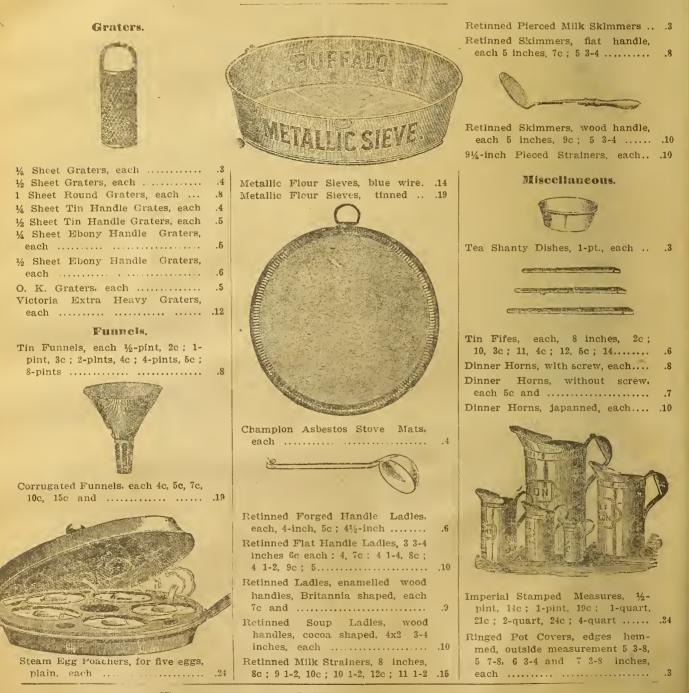

---|-----|--------|
|          | 'Health and Comfort.                       |     |        |
| Comes in | Fine Black Silk-Finish Lustre, at \$1.95 a | and | \$2.50 |
|          | Black Surah Silk,                          |     | 3.50   |
|          | Black Broché Silk or Satin,                |     | 5.00   |
|          | Colored Broché Silk, High Grade,           |     | 5.00   |

Temperance and Yonge Streets, Toronto.

# The Tinware and Graniteware Section.

We invite your careful consideration of our quotations on the following pages. We handle large quantities of Tinware and Graniteware, and buy direct from the manufacturers and can thus save you the Middleman's profit in every case. Our low prices together with the superior quality of our goods is what has given us our large trade.



- Ringed Pot Covers, edges hemmed, outside measurement 7 7-8, 8 1-4, 8 1-2, 8 3-4, 9, 9 1-4, 9 3-8 .4 and 9 1-2, each .....
- Ringed Pot Covers, edges hemmcd, outside measurement 9 3-4 10, 10 1-4, 10 1-2, 10 3-4, 11, 11 1-4, 11 1-2, 11 3-4, 12 inches, each....

.5

.9

- Ringed Pot Covers, edges hemmed, cutside measurement 12 1-4, 12 3-4. 13, inches, 6c each ; 13 1-4, 7c each ; 15 .....
- Pot Covers, with rings, dome shaped, No. 7, 5c each ; No. 8, 6c ; No. 9 .....



Combination Boilers, No. 8. 84c 

#### Tin Wash Bowls.



Plain Flat Bottom Pressed Tin Wash Bowls, 10 1-2 inches 5c; 11 1-2, 6c; 12 1-2, 7c; 13 1-2, 8c; 14 1-2 ..... Retinned Flat Bottom Pressed Tin Wash Bowls, 10 1-2 inches 8c; 11 1-2, 9c; 12 1-2, 10c; 13 1-2, 12c ; 14 f-2..... .14 Plain Flat Bottom Pressed Tin

Wash Bowl