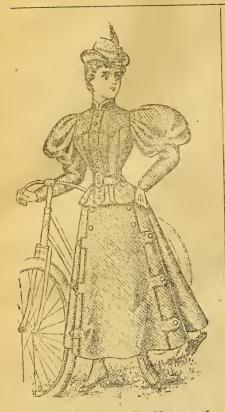

fers, double-breasted, full sleeve, gilt buttons, sizes 2 to 5 years, \$1.25; 6 to 10 years ...... 1.75

134



Children's Serge Reefers, in navy, crimson and black, prettily trimmed braid, fancy buttons, sizes 2 to 5 years, \$3.50 : 6 to 10 years 4.50



Children's Navy Serge Reefers, trimmed with white braid, small gilt buttons, full sleeves, sizes 2 to 5 years, \$1.75; 6 to 10 years 2.25



Children's Reefers, in navy blue and crimson cloth, trimmed with white braid, sizes 2 to 5 years, \$2.50; 6 to 10 years ...... 3.00

## Ladies' Cloth Suits.







Ladies' Plain Buff Cambric Costumes, Norfolk blouse, front pleats and cuffs piped, black or white, yoke back, adjustable collar, skirt full sweep, the daintiest outfit of the season, special 3.25



Temperance and Yonge Streets, Toronto.



# "The Regent" Cycling and Outing Habit.

#### Bathing Costumes.



All-wool Blue Flannel,trimmed with white or red braid, extra full puff sleeves, as per cut ...... 2.50



All Wool Blue Flannel, trimmed with white braid, pretty, full puff sleeves, neatly made, as per cut 1.75



Ladies' Walking Skirts.



 Ladies' Walking Skirts, in silk finish lustre, fine all-wool French cashmere, brocaded mohalrs and closely woven serges, in black and navy, also new effects in light and dark tweeds, lengths 39, 40, 41 and 42 inches ...... 4.00

Temperance and Yonge Streets, Toronto.





Ladies' Walking Skirts, in rich heavy sicilian, bright finish, also pure wool cashmeres and serges, and pretty half mourning effects, high-grade, tailor-made goods, lengths 39, 40, 41 and 42 inches 5.25

# DISTANCE