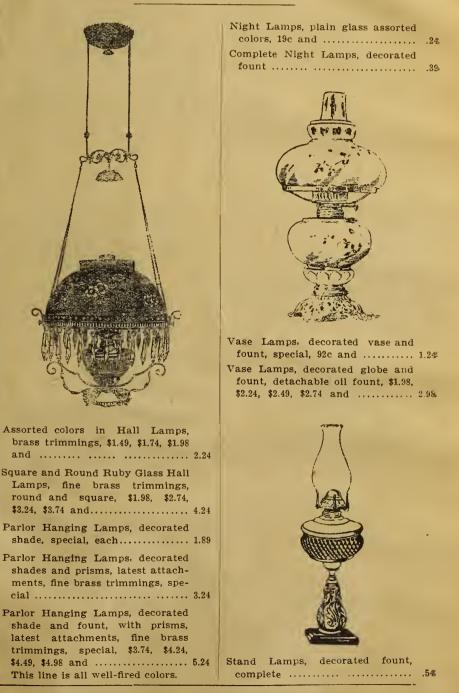

dark cream only, mounted on best roiler, 36 inches by 6 feet, Brussels net lace and fringe 12 inches wide .....



No. 2210—Window Shade, in cream Brussels net lace, 17 1-2 inches wide, 36 inches by 6 feet ..... 1.10



No. 86—Opaque Window Shades, in light or dark brown, light or dark cream, light or dark green, 8 1-2 inch deep fringe, 36 inches wide by 72 inches long ...... 1.10

Constant Increase

In the number of orders reecived by us is pretty good evidence that our prices are right.

# The Lamp Section.

We respectfully call our customers' attention to the many handsome lines of Lamps we are offering this season, and from the low prices we are enabled to offer them at we predict a large sale. They are packed by experienced and careful men and the chance of breakage is very slight.







| Glass   | Hand    | Lamps,   | with     | hand,    |    |
|---------|---------|----------|----------|----------|----|
| comple  | ete     |          |          |          | .1 |
| Brass   | Brac    | ket L    | amps,    | filler   |    |
| found   | ts      |          |          |          | .2 |
| Lamp    | Bracke  | ts       |          |          | .1 |
| Lamp    | Reflect | ors, 7-i | n,       |          | .2 |
| Small   | Burner  | s        |          |          |    |
| Mediu   | m Burn  | ers      |          |          |    |
| Large   | Burner  | rs       |          |          |    |
| Securit | ty Burn | ers, med | lium siz | ze, 10c; |    |
| large   | size .  |          |          |          | .1 |
| Lamp    | Wick, p | er yard  | , mediu  | m and    |    |
| largo   |