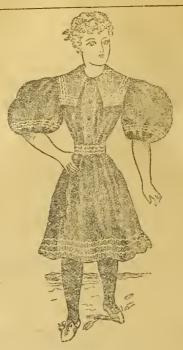

trimmed braid, fancy buttons, sizes 2 to 5 years, \$3.50 : 6 to 10 years 4.50



Children's Navy Serge Reefers, trimmed with white braid, small gilt buttons, full sleeves, sizes 2 to 5 years, \$1.75; 6 to 10 years 2.25



Children's Reefers, in navy blue and crimson cloth, trimmed with white braid, sizes 2 to 5 years, \$2.50; 6 to 10 years ...... 3.00

## Ladies' Cloth Suits.







Ladies' Plain Buff Cambric Costumes, Norfolk blouse, front pleats and cuffs piped, black or white, yoke back, adjustable collar, skirt full sweep, the daintiest outfit of the season, special 3.25



Temperance and Yonge Streets, Toronto.



# "The Regent" Cycling and Outing Habit.

#### Bathing Costumes.



All-wool Blue Flannel,trimmed with white or red braid, extra full puff sleeves, as per cut ...... 2.50



All Wool Blue Flannel, trimmed with white braid, pretty, full puff sleeves, neatly made, as per cut 1.75



Ladies' Walking Skirts.



 Ladies' Walking Skirts, in silk finish lustre, fine all-wool French cashmere, brocaded mohalrs and closely woven serges, in black and navy, also new effects in light and dark tweeds, lengths 39, 40, 41 and 42 inches ...... 4.00

Temperance and Yonge Streets, Toronto.





Ladies' Walking Skirts, in rich heavy sicilian, bright finish, also pure wool cashmeres and serges, and pretty half mourning effects, high-grade, tailor-made goods, lengths 39, 40, 41 and 42 inches 5.25

# DISTANCE

GOUNTS FOR . . NOTHING EXCEPT TIME . . . .

And that you can well afford by the saving effected.





# THE PARIS KNICKER SKIRT, with detachable white (cambric lining.

|