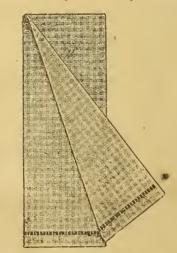

n, 18x34, \$1 per dozen; 18x36, \$1.25; 18x40, \$1.50; 22 x44 ......2.45

- Bleached Damask Towels, colored ends and fringed, 18x36, \$2 per dozen; 20x40, \$2.25; 22x44 \$2.75 and 3.00

#### **Cotton Towels**



- Bleached Hon ycomb Cotton Towels, colored borders and fringed, size 14x30, per dozen, 40cand 50c; 16x30, per dozen, 45c, 50c, 60c to 75c; 17x34, per dozen, 60c, 70c, 75c, 80c to \$1: 18x36, per dozen, 75c, 85c, \$1 to \$1.25; 20x40, per dozen, 75c, 85c, 90c to \$1.40; 22x46, per dozen, \$1, \$1, 25, \$1.50 to .1.75

Our stock of Bath Towels is complete, with a very large range of patterns to select from. We import all these Towels direct from the makers, and we can recommend them for durability. They are perfectly frictional and very absorbent --besides, they are easily washed.



| White Turkish Bath Towels, fring-   |    |
|-------------------------------------|----|
| ed. size 18x36, per pair, 18c, 20c, |    |
| 25c to                              | .3 |
| Better Qualities, size 18x36, per   |    |
| pair, 25c, 30c, 35c and             | 4  |
| White Turkish Bath Towels, fring-   |    |
| ed, size 20x36, per pair, 22c, 25c, |    |
| 28c, 30c to                         | 4  |
| Heavy Close Make, size 20x36, per   |    |
| pair, 30c, 40c and                  | 5  |
| White Turkish Bath Towels, fring-   |    |
| ed colored borders, size 20x40, per |    |
| pair, 28c, 30c, 35c, 40c to         | 5  |
| A Special Turkish Bath Towel,       |    |
| fringed, with colored borders,      |    |
| size 20x40, per pair                | 3  |
| White Turkish Bath Towels, size