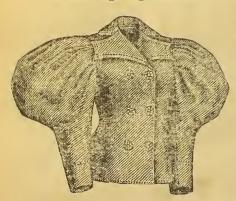

#### POSTAL RATES.

Letters, 3c. per ounce. Parcels weighing 5 lbs. or less, 1c. per ounce. P. O. Orders'up to \$4 00, 2c. each. Over \$4.00 up to \$10.00, 5c. each. Over \$10.00 up to \$20.00, 10c. each. Over \$20.00 up to \$40.00, 20c. each. Over \$40.00 up to \$60.00, 30c. each. Over \$60.00 up to \$80.00, 40c. each.