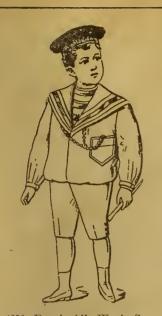

e Black Venetian Sults, made from the purest English worsteds, thoroughly shrunk, lined with the very best Italian cloth linings properly stayed, step collar on vest and coat, in single and double-breasted style..... 6.00

Quotations given under this heading are for Boys's 2-garment suits, ages and breast measure approximately,

Ages: 3, 4, 5, 6, 7, 8, 9, 10, 11, 12. Breast Measure: 21, 22, 23, 24, 25, 26, 27, 28, 29, 30.



Lot 4053-4-English Navy Blue Serge Sailor Suits, made of good, strong navy serge, pants lined with fine twilled cotton lining, llnyard and whistle, braided with white or gold braiding, full range of slzes.... 1.00 Lot 4055-Boys' Extra Heavy Sallor Serge Suits, pure indigo dye, nicely braided in gold, cardinal and white, good anchor buttons, cord and whistle..... 1.50



- Lot 4056—Boys' All Wool Serge Sailor Suits, made of English navy serge, made with black and gold braiding, warranted fast color......2.50
- Lot 4057—Boys' Extra Flne English Worsted Serge Sailor Suits, with dark silk braiding or silk corded edges.... 4.50
- Lot 4058—Boys' English Velvet Sail Suits, in blue, black and brown finished, with lanyard and whistle, in two qualitles.......... 3.50
- Lot '4059—Boys' Two-Piece Tweed Suits, of good, strong Canadian mixtures of brown and grey, serviceably lined, pleated front and.... 4.50



Lot 4060—Boys' Two-Piece Heavy Tweed Suits, made from pure wool Canadian tweeds, made and trimmed in good style, lined throughout with good, strong linlng ln light and dark, neat small checks.... 2.50 Lot 4061—Boys' Two-Piece Imported Tweed Sults, in dark and