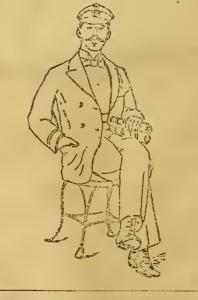

ne West of England Grey Worsted Overcoats, made in every shade of grey, blue grey, Oxford grey, very dark grey and very light grey, pure all wool, fly front, special as style... ..... 8.50
- Men's All Wool Plain Dark Grey Beaver Overcoats, long, with fly front, single or double cuff, pointed lapels and lined with finest satin finished Italian cloth linings. special.... 9,00



- Men's Oxford Grey Cheviot and Worsted Overcoats, made in medium and long lengths, suitable for elderly men and clergymen's wear, fly fronts, elegantly made and trimmed, special as style.... 7.50
- Men's Extra Long Light Weight Beaver or Melton Overcoats, double-breasted, box style, with large pearl buttons, elegant linings and trimmings in blue, fawn and drab, a sportsman's coat..15.00

### Men's Summer Clothing.



In this department you will find everything requisite for the extreme hot weather : Camping Suits, Light Single Coats or Vests, Tennis Suits, Yachting Suits, etc., etc.



- Men's Cricket and Tennis Suits, striped and checked Ceylon flannel, in neat patterns, coat and pants.... 4.50

- Men's Camping Suits, made of pure navy shrunk plain and twilled imported flannel, warranted perfectly fast in dye, and guaranteed in fit and finish, special.... 6.00
- Men's Yachting Suits, 34 to 40 chest measure, made of white drill, with pearl buttons, with strap on back and front of pants for belt. ..... 2.75
- Men's White Flannel Suits, with pearl buttons, pipe seams and thoroughly shrunk....... 5.00

#### Men's Summer Unlined Coats and Vests.

S'zes, 34 to 44 breast measure.

Navy Blue Serge Coats and