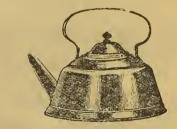

8, \$2.24;

No. 9..... 2.34

Solid Copper Planished Spun Pit Bottom Boilers, No. 8, \$2.59; No. 9 2.69



 Tea Kettles.



| Tin Copper Pit Bottom Tea-         |     |
|------------------------------------|-----|
| kettles, each No. 7, 29c; No. 8,   |     |
| 32c; No. 9, 39c; No. 10            | .44 |
| Tin Spun Copper Bottom Tea-        |     |
| kettles, straight spout, heavy     |     |
| tln, each No. 8, 44c; No. 9        | .45 |
| Tin Spun Copper Bottom Tea-        |     |
| kettles, bent spout, heavy tin,    |     |
| each No. 8, 49c; No. 9             | .54 |
| The John Eaton Special Tln Tea-    |     |
| kettle, spun copper plt bottom,ex- |     |
| tra heavy tin, each No. 8, 59c;    |     |
| No. 9                              | .64 |
| Retinned Range Kettles each        | 22  |



| Plain Oil Stove Kettles, each        | .10 |
|--------------------------------------|-----|
| Feakettles, flat tln bottom, for oll |     |
| and vapor stoves, each No. 7, 19c;   |     |
| No. 8, 24c; No. 9                    | .27 |
| Extra Heavy Solid Copper Tea-        |     |
| kettles, seamless, each No. 8. 84c;  |     |
| No. 9                                | .89 |
| Extra Heavy Solid Copper Tea-        |     |
| kettles, nickle-plated, seamless,    |     |
| each No. 8, 89c; No. 9               | .98 |
| Plaln Pressed Tin Oll Stove Tea-     |     |
| kettles, each 2-quart, 17c; re-      |     |
| tinned                               | .27 |
| Plain Stamped Teakettles, each 19c,  |     |
| 21c, 24c, 27c, 29c and               | .34 |
| Retinned Stamped Teakettles, each    |     |