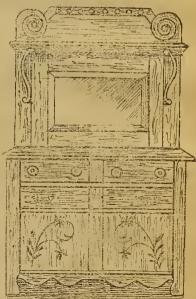

in prices from \$7 to \$12; these are a very economical space saver, and as they are handsomely finished make a very desirable piece of furniture.

#### Hall Racks.

- No. 56-Elm Hat Rack, oil finish, 6 feet 9 high, 2 feet 10 wide, rubber box, bevel mirror ...... 4.50



No. 59—Antique Hall Rack, hardwood, oil finish, 6 feet 10 high by 2 feet 8 inches wide, hand carving, bevel mirror, 2 by 20, double hat hooks, rubber drawer, variety of styles ...... 7.50 24, rubber box; this is a large, handsome piece of hall furniture 8.50 No. 61—Solid Oak Hall Rack, hand carved, handsome double hat pins, umbrella attachment, square or round bevel mirror ......10.47



- No. 63—Solid Oak Hall Tree or Rack, a variety of styles, similar to cut, bevel plate mirror, hand carved, rubber box, umbrella at-





An immense variety of styles similar to cut above.

171

No. 85-Antique and dark finish, 6 feet high, 45 inches wide, 14 by 25 bevel plate mirror ..... 6.00 No. 86-Sideboard, ash, oil finish, 6 feet high, 47 inches wide, bevel mirror ..... 6.25 No. 87-Sideboards, in elm or ash, dark finish, 6 feet high, 48 inches wide, bevel mirror ..... 7.50 No. 88 .- Sideboard, antique or elm and dark finish, 6 feet 4 inches high, 3 feet 9 inches wide ..... 8.25 No. 91-Solid Oak Sideboard, 6 feet 6 inches high,4 feet 3 inches wide, shaped mirror, hand-carved, 3 drawers, spring doors, posts and shelves, prices \$14.27, \$15.47, \$16.29 No. 90-Solid oak, polished finish, bevel plate mirror, 28 by 16,

spring doors, 3 drawers high, 6 feet 6 by 4 feet wide, ranging in price from \$11 to.....13.50 No. 89—Si