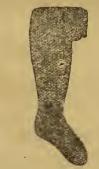

adles' 2-1 Ribbed Cashmere Hose, double heel and toe, good heavy weight, sizes 8½, 9, 9½, per pair. .25

- Ladies' 1-1 Rlbbed Cashmere Hose, medlum weight, double heel and toe, nice, soft firish, sizes 8½, 9, 9½, 34c per palr, three for...... 1.00

- Ladies' 1-1 Ribbed Cashmere Hose, very fine quality, beautiful, soft finish, double heel, toe and sole, full-fashioned, sizes 8½, 9, 9½, 44c per pair, three for...... 1.25

- Ladies' Best Quality, Best Make 1-1 Ribbed Cashmere Hose, fullfashioned, double heel, toe and sole, extra fine, soft finish, sizes 8½, 9, 9½, 59c per pair, two for 1.10
- Ladies' Best Quality 2-1 Ribbed Cashmere Hose, extra heavy weight, double heel, toe and sole, best finish, sizes 8½, 9, 9½, 59c per pair, two for...... 1.10

Children's and Misses' Plain Cashmere Hose.



45

#### Children's and Misses' Ribbed Cashmere Hose.



- Children's and Misses' 2-1 Rlbbed Cashmere Hose, extra heavy and well made, soft finish, 4, 412½c; 4½, 12½c; 5, 15c; 5½, 15c; 6, 19c; 6½, 19c; 7, 21c; 7½, 21c; 8, 25c; 8½

- Children's and Misses' 1-1 Ribbed Black Cashmere Hose, fine quality, high-spliced ankle, double heel and toe, full-fashioned, nice, soft finish, 4 1-2, 24c; 5, 24c; 5 1-2, 29c; 6, 29c; 6 1-2, 34c; 7, 84c; 7 1-2, 39c; 8, 39c; 8 1-2.... .44

Children's and Misses' 2-1 Ribbed Best Quality German Hose, extra heavy weight, double knees, toe, sole and heel, high-spliced ankle, best finish, 4 1-2, 20c; 5, 29c; 5 1-2, 34c; 6, 34c; 6 1-2, 39c; 7, 39c; 7 1-2, 44c; 8, 44c; 8 1-2...... 49

#### Boys' Ribbed Cashmere Hose.



- Bcys' 2-1 Ribbed Extra Heavy Black Cashmere