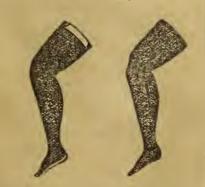

and heavy weight, sizes 8½, 9, 9½, 45c per pair, three for..... 1.25 Ladles' Fine Black Cashmere Hose, fine German make, suitable for summer wear, double heel, toe and sole, full-fashioned, soft finish, sizes 8½, 9, 9½, 10, 45c per pair, three for....... 1.25



- Cashmere Hose, superior soft finish, sllk-spliced, double sole, heel, toe and ankle, full-fashioned, sizes 8½, 9, 9½, 10, per pair..... .69
- Ladies' Extra Fine (Indiana) Plain Black Cashmere Hose, fine, soft finish, double heel, toe and ankle, full-fashioned, best make, best quality, sizes 8½, 9, 9½, 65c per pair, two for ......1.25
- Ladies' Fine All-Wool Colored Cashmere Hose, in tan and cream, double heel and toe, fulfashioned, spliced ankle, sizes 8½, 9, 9½, 45c per pair, three for 1.25

Ladics' Ribbed Black Cashmere Hose.



Ladles' 2-1 Ribbed Cashmere Hose, double heel and toe, good heavy weight, sizes 8½, 9, 9½, per pair. .25

- Ladies' 1-1 Rlbbed Cashmere Hose, medlum weight, double heel and toe, nice, soft firish, sizes 8½, 9, 9½, 34c per palr, three for...... 1.00

- Ladies' 1-1 Ribbed Cashmere Hose, very fine quality, beautiful, soft finish, double heel, toe and sole, full-fashioned, sizes 8½, 9, 9½, 44c per pair, three for...... 1.25

- Ladies' Best Quality, Best Make 1-1 Ribbed Cashmere Hose, fullfashioned, double heel, toe and sole, extra fine, soft finish, sizes 8½, 9, 9½, 59c per pair, two for 1.10
- Ladies' Best Quality 2-1 Ribbed Cashmere Hose, extra heavy weight, double heel, toe and sole, best finish, sizes 8½, 9, 9½, 59c per pair, two for...... 1.10

Children's and Misses' Plain Cashmere Hose