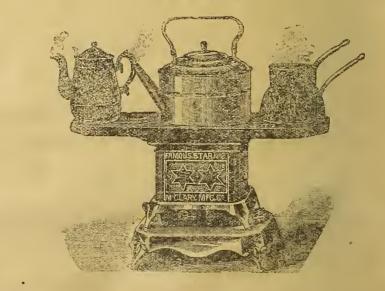

|
| fly wheel, each11.14                                                                                                                                                                                                                     |
| 20 quarts, Jumbo, with clutch and                                                                                                                                                                                                        |
| fly wheel, each15.34                                                                                                                                                                                                                     |



Chamber Pails, each 12-quart, 89c; 14-quart ...... 1.09

## **Oil Stoves**



| No. 2-Famous Star Oil Stoves,                  |      |
|------------------------------------------------|------|
| same as cut, without furniture,<br>each        | 3.49 |
| Extension top, with 3 holes to fit above       | .84  |
| No. 3-Famous Star Oil Stoves,<br>each          | 4.49 |
| Extension top, with 4 holes to fit above, each | 1.24 |

| No. 4—Famous Star Oil Stoves,<br>each 5.49             |  |
|--------------------------------------------------------|--|
| Extension top, with 4 holes to fit<br>above, each 1.49 |  |
| Double ovens, each 1.49                                |  |
| Broiler and cover, each                                |  |
| Sad iron heater, each                                  |  |
| Tea kettle, each                                       |  |
| 5-ln. wicks,