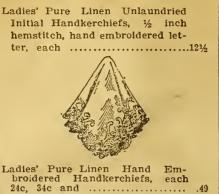

fs, in both scallop and hemstitched, each 71/2, 10c, 121/2c, Ladies' White Mull Handkerchiefs, trimmed with Valenciennes Lace, each 5c, 7½, 10c, 19c and ..... .24 Ladies' Fancy Drawn Hemstitched Handkerchiefs, each 7½c, 10c, 15c, 19c and ..... Ladies' White Mull Hemstitched Handkerchiefs, in 1 and 11/2 inch hem, each 3c, 4c and ..... Ladies' Pure Linen Hand Em-broidered Handkerchiefs, both
  - hem and fancy edge, in great variety of patterns of French and Irish designs, each 24c, 34c,

Ladies' 1 and 11/2 inch Hemstitched Fancy Printed Border Handkerchiefs, in 50 different styles and colors, each, at 3c, 4c and ...

.5



Ladies' Scallop Edge White Embroidered Handkerchiefs, in great variety of designs, each 71/2c, 10c, 



Ladies' Pure Linen Swiss Embroidered Handkerchiefs, scallop edge,





|                                                     | _                  |
|-----------------------------------------------------|--------------------|
| Men's Japanese Silk Handker-                        |                    |
| chiefs, 1 and 11/2 inch hem, each                   |                    |
| 19c, 24c, 39c and                                   | .49                |
|                                                     |                    |
| Men's Full Size Japanese Silk                       |                    |
| Handkerchiefs, heavy embroider-                     |                    |
| ed letter, each 24c, 49 and                         | .74                |
| Men's White Hemstitched Hand-                       |                    |
| kerchiefs 1-inch hem, ea