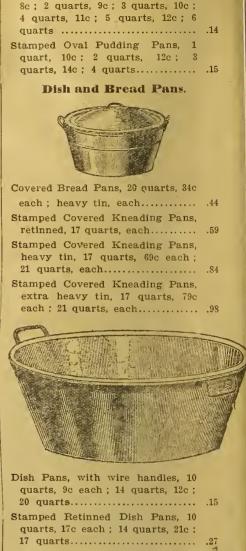

1 quarts, 19c; 12 Retinned Stamped Milk Pans, extra heavy tin, 6 quarts, 16c; 8 quarts, 18c; 10 quarts, 19c; 11 quarts, 21c; 12 quarts..... .24 Stamped Milk Pans, deep-lipped, each 4c and..... .05 Retinned Stamped Milk Pans, deep-.08 lipped, each 5c and.....

#### **Pudding Pans.**



Oval Pudding Pans, 3 quarts, 10c; Stamped Light Pudding Pans, 1 quart, 4c each ; 1 1-2 quarts, 5c ; 2 quarts, 6c; 3 quarts, 7c; 4 quarts, 8c ; 5 quarts, 9c ; 6 quarts .10 Stamped Light Pudding Pans, retinned, 1 quart, 5c; 1 1-2 quarts, 7c; 2 quarts, 8c; 3 quarts, 9c; 4 quarts, 10c; 5 quarts, 11c; 6 quarts .13 Stamped Heavy Pudding Pans, 1 quart, 5c; 1 1-2 quarts, 6c; 2 quarts, 7c ; 3 quarts, 8c ; 4 quarts, 9c; 5 quarts, 10c; 6 quarts..... .11 Stamped Oval Pudding Pans, retinned, 1 quart, 12c each; 2 quarts,



Stamped Heavy Retinned Pudding Dishes, 1 quart, 6c : 1 1-2 quarts,



- quarts.37Stamped Retinned Dish Pans,<br/>extra heavy tin, 10 quarts, 27c;14 quarts, 33c;17 quarts, 37c;21quarts.47

Temperance and Yonge Streets, Toronto.

14c; 3 quarts, 16c; 4 quarts.... .17



Oblong Bake Pans, 9 1-2x6x2 1-2, Oblong Bake Pans, 10 1-2x6 1-2x .08 3 1-2, each..... Oblong Bake Pans, 13 1-2x8 1-2x 00 3 1-2, each..... Oblong Bake Pans, 13 1-2x4 1-ix 08 3 1-2, each.....



Stamped Novelty Bread Pans, 7 1-2 



| Retinned Stamped Cake Pans,         |   |
|-------------------------------------|---|
| tubed, 1 quart, 7c each ; 2 quarts, |   |
| 9c; 3 quarts, 10c; 4 quarts, 12c;   |   |
| 6 quarts                            |   |
| Retinned Stamped Cake Pans, ex-     |   |
| tra deep tubed, 1 1-2 quarts, 8c;