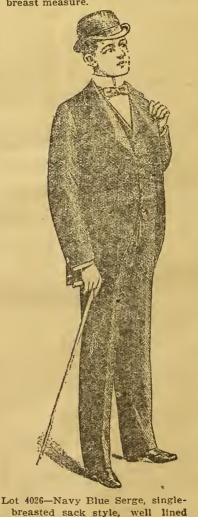

sion for you to pay merchant tailors prices; we can fit you just as well and save you money.





- Lot 4016—Men's Three-button Cutaway Suits, all wool, navy blue serge, lined with best all-wool farmers' satin linings, warranted perfect in fit and finish ...... 6.50





- Lot 4023—Men's Worsted Serge Suits in blue, black or Oxford grey, made from pure Irish serge in heavy and medium weights, with or without piped seams, and made in both single and doublebreasted sack shapes......12.50
- Lot 4024—Men's Fine Navy or Black Cheviot Suits, in pure wool Cheviot, a very useful dress or business suit, made in every style and lined and trimmed throughout in first-class style....11.00





Lot 4025—Quotations under this heading are for youths' long pant suits, sizes from 30 to 35, breast measure.



# Youths' and Young Men's Clothing.

Knowing well that the youth is as anxious as his older brother to appear in a stylish and well-fitting suit, we make it our aim in this as well as in all other branches of our clothing department, to keep in constant touch with the styles, so that no matter how low the price paid for the garment may be, you may always feel assured of finding it made and finished in an up-to-date stylish fashion.

> with good, serviceable Italian cloth, with collar on vest, roll collar on coat as style 24...... 3.50



ed suit, special at..... 8.00

Temperance and Yonge Streets, Toronto, Ont.

# **Special Shipping Terms for Ontario only**

On purchases under \$4.00 the customer will please see that sufficient money is sent to pay postage or express charges. It is bette