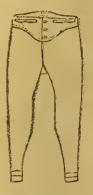

|
|   | woven, extra value, all sizes,<br>each                                              | 4 |
|   | Fine French Balbriggan Shirts and<br>Drawers, French neck, finest sa-               |   |
|   | teen facings, all sizes, special,<br>each 64c, or per suit 1.2                      | 2 |
|   | Summer Weight Natural Wool Un-                                                      |   |

| Daiurigg | an one   | iersmitts | s and D  | I de W - |
|----------|----------|-----------|----------|----------|
| ers, er  | xtra fi  | né qua    | lity, ri | bbed     |
| skirt,   | cuffs a  | nd ank    | les, imp | port-    |
| ed goo   | ds, fine | est trim  | mings,   | sizes    |
| 34 to 4  | 4, each  |           |          |          |
| -        |          |           | TT 7     |          |

7A



| Natural Merino Shirts and Draw-      |     |
|--------------------------------------|-----|
| ers, medium weight, in S. M., M.     |     |
| and O. S. M., ribbed skirt, cuffs    |     |
| and ankles, each                     | .74 |
| Medium Merino Undershirts and        |     |
| Drawers, finest imported make,       |     |
| soft finish, ribbed skirt, cuffs and |     |
| ankles, all sizes, each              | .99 |
| Medium Weight Natural Wool           |     |
| Shirts and Drawers English           |     |
| make, full fashioned, finest trim-   |     |
| mings, sizes 34 to 44, each \$1.24   |     |
| and 1                                | .49 |
| Men's Fine Silk Balbriggan Shirts    |     |
| and Drawers, imported, extra fine    |     |
| goods, finest trimmings, sizes 34    |     |