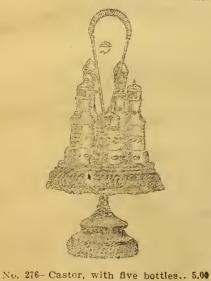

ng photo ...... 1.35



| No. 169-Butter Dish, plain satin, |      |
|-----------------------------------|------|
| no handle, gold-lined and glass   |      |
| drainer                           | 8.75 |
| No. 169-The same as above with    |      |
| handle                            | 3.90 |
| No. 169-Butter Dish, satin bright |      |
| cut, no handle, gold-lined, glass |      |
| drainer                           | 4.25 |
| No. 169-The same as above with    |      |
| handle                            | 4.50 |
|                                   |      |



No. 159—Butter Dish, plain satin rococo edge...... 3.90 No. 159—Butter Dish, satin engraved or burnished bright...... 4.75





No. 240-Berry Dish, crystal glass. 3.25





No. 014-Breakfast Cruet, fancy decorated bottles..... 2.35







No. 8-Salad Castors..... 6.25



No. 630-Sait Crystal Glass, with spoon ..... 1.65









No. 820-Card Receiver, plain, \$4.80; plain and gold-lined...... 6.00

Special Plate.



No. 152—Butter Dish, chased glass bottom, with bandle...... 1.75
No. 124—Same as above, no handle 1.49
No. 121—Butter Dish, chased, no handle or knife rest..... 1.75



No. 1211/2 Butter Dish, chased..... 2.10











No. 262—Child's Set, 5 piece set, in satin-lined box..... 1.25

# Bird Cages.

- 12563. Square Patent Brass Bird Cages, 7½ x 9½ in., 10¾ in. high, \$1.34.
- 12593. Square Patent Brass Bird Cages,  $6\frac{5}{8} \ge 8\frac{5}{8}$  in., \$1.19.
- 12603. Square Patent Brass Bird Cages, 7<sup>1</sup>/<sub>2</sub> x 9<sup>1</sup>/<sub>2</sub> in., \$1.34.
- 12053. Round Patent Brass Bird Cages,